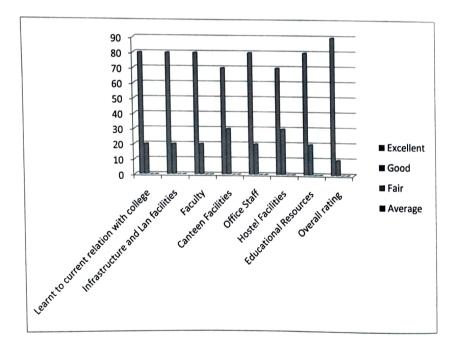

### STUDENT FEEDBACK

|           | Depth of<br>Course<br>Content | Communicati<br>on Skill of<br>Teachers | Accessibil<br>ity of<br>Teachers | Sincerity<br>Commitmen<br>ts of<br>Teachers | Teachers<br>Encourage<br>following<br>method for<br>Teaching | How do rate<br>Student<br>teacher<br>Relationship | Playground/Sp<br>orts farcicalities<br>NCC/NSS | Grievances<br>redressed cell | Disbursal<br>of<br>Scholarship | Overall<br>rating |
|-----------|-------------------------------|----------------------------------------|----------------------------------|---------------------------------------------|--------------------------------------------------------------|---------------------------------------------------|------------------------------------------------|------------------------------|--------------------------------|-------------------|
| Excellent | 90                            | 80                                     | 75                               | 80                                          | 80                                                           | 90                                                | 75                                             | 70                           | 100                            | 90                |
| Good      | 10                            | 20                                     | 25                               | 20                                          | 20                                                           | 10                                                | 25                                             | 30                           | 0                              | 10                |
| Fair      | 0                             | 0                                      | 0                                | 0                                           | 0                                                            | 0                                                 | 0                                              | 0                            | 0                              | 0                 |
| Average   | 0                             | 0                                      | 0                                | 0                                           | 0                                                            | 0                                                 | 0                                              | 0                            | 0                              | 0                 |