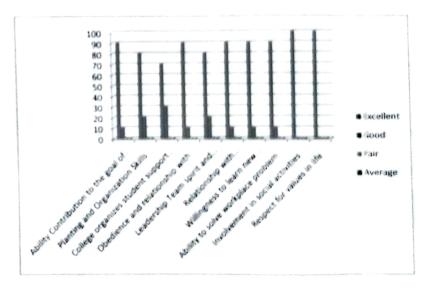

### STUDENT FEEDBACK

|           | Depth of<br>Course<br>Content | Communicati<br>on Skill of<br>Teachers | Accessibil<br>ity of<br>Teachers | Sincerity<br>Commitmen<br>ts of<br>Teachers | Teachers<br>Encourage<br>following<br>method for<br>Teaching | How do rate<br>Student<br>teacher<br>Relationship | Playground/Sp<br>orts farcicalities<br>NCC/NSS | Grievances<br>redressed cell | Disbursal<br>of<br>Scholarship | Overall<br>rating |
|-----------|-------------------------------|----------------------------------------|----------------------------------|---------------------------------------------|--------------------------------------------------------------|---------------------------------------------------|------------------------------------------------|------------------------------|--------------------------------|-------------------|
| Excellent | 90                            | 80                                     | 75                               | 80                                          | 80                                                           | 90                                                | 75                                             | 70                           | 100                            | 90                |
| Good      | 10                            | 20                                     | 25                               | 20                                          | 20                                                           | 10                                                | 25                                             | 30                           | 0                              | 10                |
| Fair      | 0                             | 0                                      | 0                                | 0                                           | 0                                                            | 0                                                 | 0                                              | 0                            | 0                              | 0                 |
| Average   | 0                             | 0                                      | 0                                | 0                                           | 0                                                            | 0                                                 | 0                                              | 0                            | 0                              | 0                 |