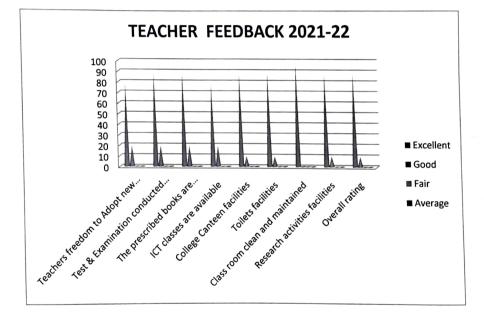

### STUDENT FEEDBACK

|           | Depth of<br>Course<br>Content | Communicati<br>on Skill of<br>Teachers | Accessibil<br>ity of<br>Teachers | Sincerity<br>Commitmen<br>ts of<br>Teachers | Teachers<br>Encourage<br>following<br>method for<br>Teaching | How do rate<br>Student<br>teacher<br>Relationship | Playground/Sp<br>orts farcicalities<br>NCC/NSS | Grievances<br>redressed cell | Disbursal<br>of<br>Scholarship | Overall<br>rating |
|-----------|-------------------------------|----------------------------------------|----------------------------------|---------------------------------------------|--------------------------------------------------------------|---------------------------------------------------|------------------------------------------------|------------------------------|--------------------------------|-------------------|
| Excellent | 90                            | 80                                     | 75                               | 80                                          | 80                                                           | 90                                                | 75                                             | 70                           | 100                            | 90                |
| Good      | 10                            | 20                                     | 25                               | 20                                          | 20                                                           | 10                                                | 25                                             | 30                           | 0                              | 10                |
| Fair      | 0                             | 0                                      | 0                                | 0                                           | 0                                                            | 0                                                 | 0                                              | 0                            | 0                              | 0                 |
| Average   | 0                             | 0                                      | 0                                | 0                                           | 0                                                            | 0                                                 | 0                                              | 0                            | 0                              | 0                 |