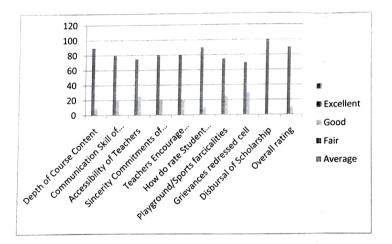

### STUDENT FEEDBACK

|           | Depth of<br>Course<br>Content | Communicati<br>on Skill of<br>Teachers | Accessibil<br>ity of<br>Teachers | Sincerity<br>Commitmen<br>ts of<br>Teachers | Teachers<br>Encourage<br>following<br>method for<br>Teaching | How do rate<br>Student<br>teacher<br>Relationship | Playground/Sp<br>orts farcicalities<br>NCC/NSS | Grievances<br>redressed cell | Disbursal<br>of<br>Scholarship | Overall<br>rating |
|-----------|-------------------------------|----------------------------------------|----------------------------------|---------------------------------------------|--------------------------------------------------------------|---------------------------------------------------|------------------------------------------------|------------------------------|--------------------------------|-------------------|
| Excellent | 90                            | 80                                     | 75                               | 80                                          | 80                                                           | 90                                                | 75                                             | 70                           | 100                            | 90                |
| Good      | 10                            | 20                                     | 25                               | 20                                          | 20                                                           | 10                                                | 25                                             | 30                           | 0                              | 10                |
| Fair      | 0                             | 0                                      | 0                                | 0                                           | 0                                                            | 0                                                 | 0                                              | 0                            | 0                              | 0                 |
| Average   | 0                             | 0                                      | 0                                | 0                                           | 0                                                            | 0                                                 | 0                                              | 0                            | 0                              | 0                 |