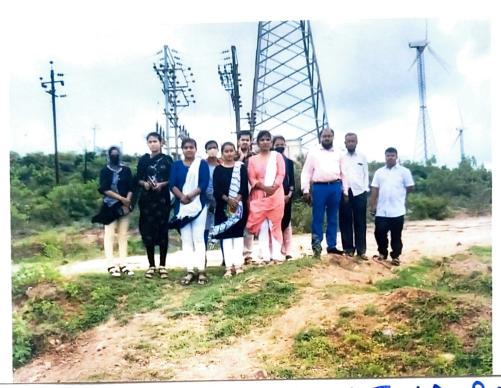

# FIELD WORK PHOTOS

GENERATION OF WIND POWER AT KALAKALESHWARA HILL GAJENDRAGADA

FIELD WORK STUDENTS IN FRONT OF ELECTRICONVERTOR

VIEW OF ELECTRIC CONVERTOR.

TOP HILL VIEW OF KALAKALES.