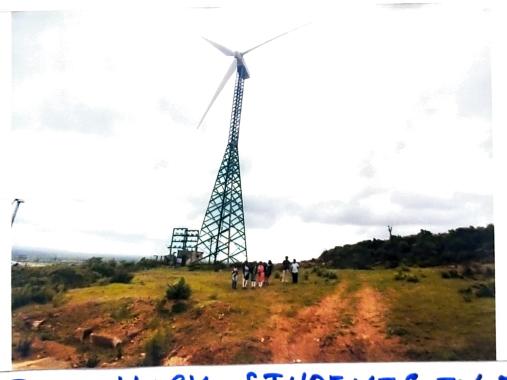

# FIELD WORK PHOTOS

GENERATION OF WIND POWER AT KALAKALESHWARA HILL GAJENDRAGADA

FIELD WORK STUDENTS IN FRONT OF ELECTRICONVERTOR

VIEW OF ELECTRIC CONVERTOR.

TOP HILL VIEW OF KALAKALES.