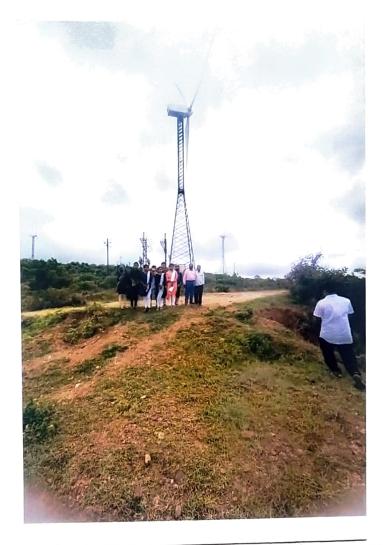

# FIELD WORK PHOTOS

GENERATION OF WIND POWER AT KALAKALESHWARA HILL GAJENDRAGADA

FIELD WORK STUDENTS IN FRONT OF ELECTRICONVERTOR

VIEW OF ELECTRIC CONVERTOR.

TOP HILL VIEW OF KALAKALES.