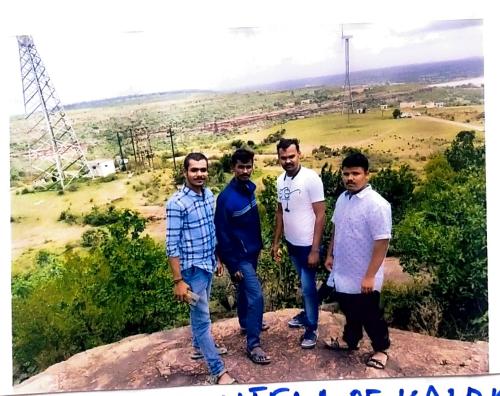

# FIELD WORK PHOTOS

GENERATION OF WIND POWER AT KALAKALESHWARA HILL GAJENDRAGADA

FIELD WORK STUDENTS IN FRONT OF ELECTRICONVERTOR

VIEW OF ELECTRIC CONVERTOR.

TOP HILL VIEW OF KALAKALES.