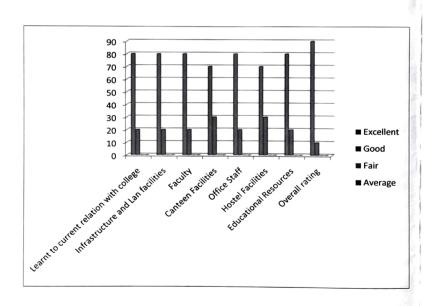

#### 2018-19

ALUMINI FEEDBACK

% OF FEEDBACK ANALYSIS 2018-19

|           | Learnt to<br>current<br>relation with<br>college | Infrastructure<br>and Lan<br>facilities | Faculty | Canteen<br>Facilities | Office Staff | Hostel Facilities | Educational Resources | Overall rating |
|-----------|--------------------------------------------------|-----------------------------------------|---------|-----------------------|--------------|-------------------|-----------------------|----------------|
| Excellent | 90                                               | 90                                      | 90      | 80                    | 90           | 80                | 90                    | 90             |
| Good      | 10                                               | 10                                      | 10      | 20                    | 10           | 20                | 10                    | 10             |
| Fair      | 0                                                | 0                                       | 0       | 0                     | 0            | 0                 | 0                     | 0              |
| Average   | 0                                                | 0                                       | 0       | 0                     | 0            | 0                 | 0                     | 0              |