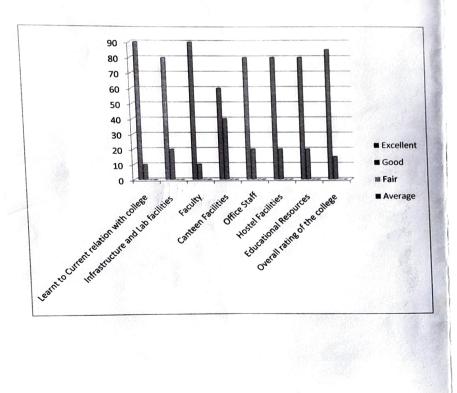

#### 2018-19

ALUMINI FEEDBACK

% OF FEEDBACK ANALYSIS 2018-19

|           | Learnt to<br>current<br>relation with<br>college | Infrastructure<br>and Lan<br>facilities | Faculty | Canteen<br>Facilities | Office Staff | Hostel Facilities | Educational Resources | Overall rating |
|-----------|--------------------------------------------------|-----------------------------------------|---------|-----------------------|--------------|-------------------|-----------------------|----------------|
| Excellent | 90                                               | 90                                      | 90      | 80                    | 90           | 80                | 90                    | 90             |
| Good      | 10                                               | 10                                      | 10      | 20                    | 10           | 20                | 10                    | 10             |
| Fair      | 0                                                | 0                                       | 0       | 0                     | 0            | 0                 | 0                     | 0              |
| Average   | 0                                                | 0                                       | 0       | 0                     | 0            | 0                 | 0                     | 0              |