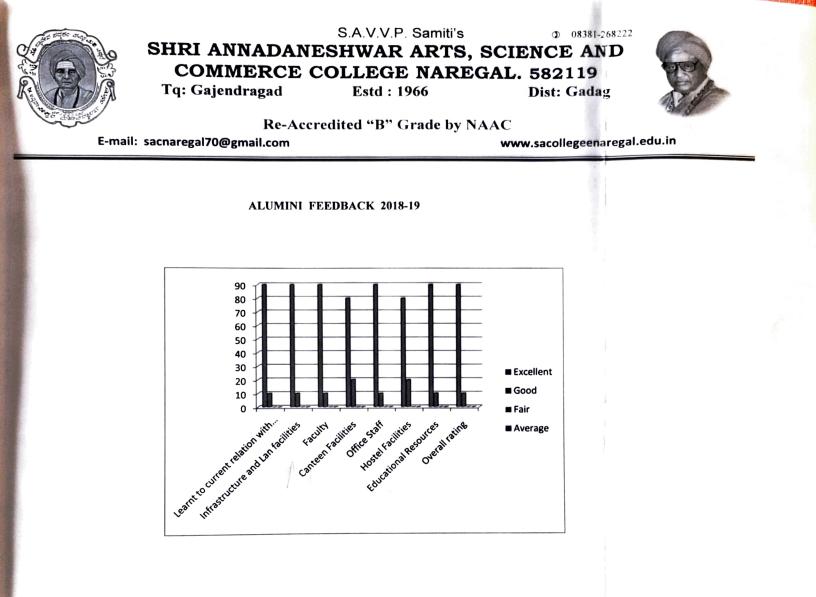

#### 2018-19

ALUMINI FEEDBACK

% OF FEEDBACK ANALYSIS 2018-19

|           | Learnt to<br>current<br>relation with<br>college | Infrastructure<br>and Lan<br>facilities | Faculty | Canteen<br>Facilities | Office Staff | Hostel Facilities | Educational Resources | Overall rating |
|-----------|--------------------------------------------------|-----------------------------------------|---------|-----------------------|--------------|-------------------|-----------------------|----------------|
| Excellent | 90                                               | 90                                      | 90      | 80                    | 90           | 80                | 90                    | 90             |
| Good      | 10                                               | 10                                      | 10      | 20                    | 10           | 20                | 10                    | 10             |
| Fair      | 0                                                | 0                                       | 0       | 0                     | 0            | 0                 | 0                     | 0              |
| Average   | 0                                                | 0                                       | 0       | 0                     | 0            | 0                 | 0                     | 0              |