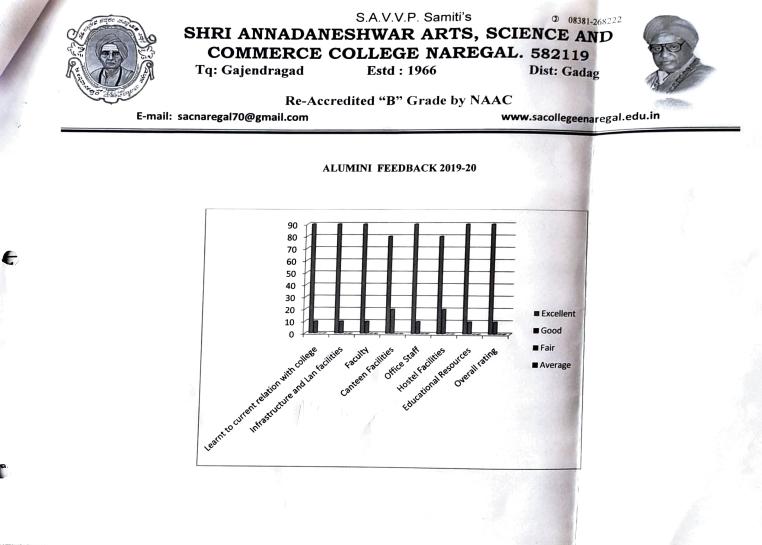

#### 2018-19

ALUMINI FEEDBACK

% OF FEEDBACK ANALYSIS 2018-19

|           | Learnt to<br>current<br>relation with<br>college | Infrastructure<br>and Lan<br>facilities | Faculty | Canteen<br>Facilities | Office Staff | Hostel Facilities | Educational Resources | Overall rating |
|-----------|--------------------------------------------------|-----------------------------------------|---------|-----------------------|--------------|-------------------|-----------------------|----------------|
| Excellent | 90                                               | 90                                      | 90      | 80                    | 90           | 80                | 90                    | 90             |
| Good      | 10                                               | 10                                      | 10      | 20                    | 10           | 20                | 10                    | 10             |
| Fair      | 0                                                | 0                                       | 0       | 0                     | 0            | 0                 | 0                     | 0              |
| Average   | 0                                                | 0                                       | 0       | 0                     | 0            | 0                 | 0                     | 0              |