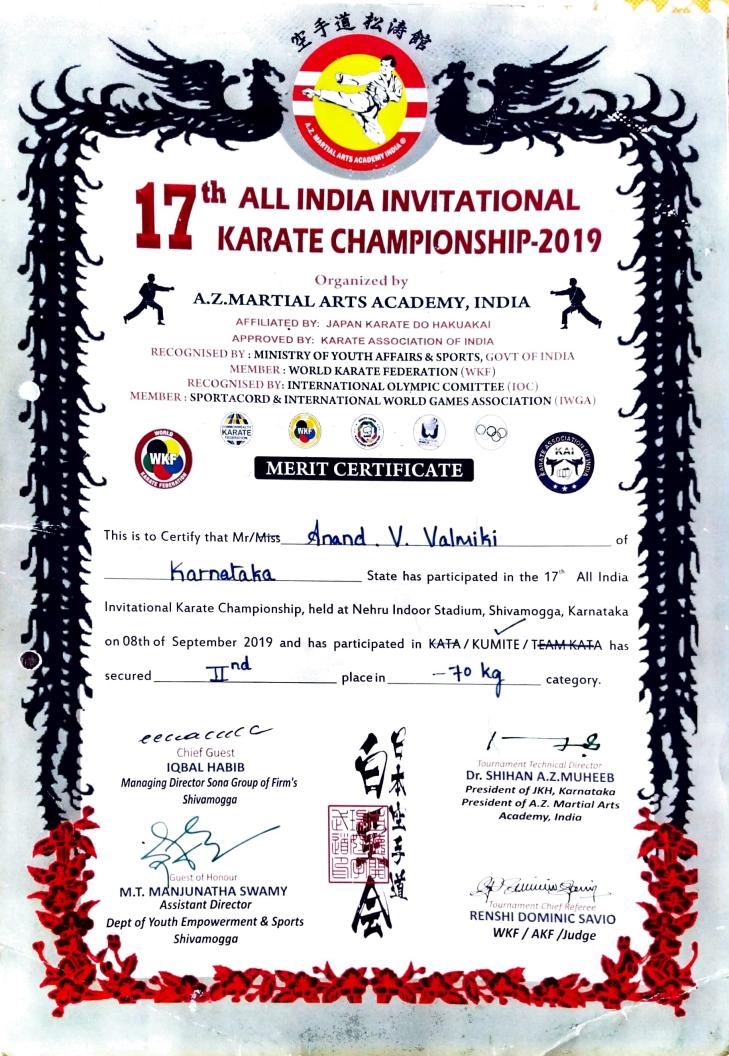

| 2017    | INDIAN MALLAKHAM B IN CHINESE CULTURAL EVENTS ORGANISED BY FANTAWILD PARK, XIAMEN, CHINA                     | INDIVIDUAL | <b>INTERNATI</b><br>ONAL | SPORTS | BEEMAPPA<br>HADAPAD |
|---------|--------------------------------------------------------------------------------------------------------------|------------|--------------------------|--------|---------------------|
| 2018-19 | UNIVERSITY BLUE IN BALL BADMINTON AT KARNATAK UNIVERSITY, DHARWAD                                            | INDIVIDUAL | UNIVERSIT<br>Y           | SPORTS | PARVATI<br>JOLAD    |
| 2018-19 | II PLACE IN<br>70 KG<br>CATEGORY<br>IN 17TH ALL<br>INDIA<br>INVITATIONA<br>L KARATE<br>CHAMPIONS<br>HIP-2019 | INDIVIDUAL | NATIONAL                 | SPORTS | ANAND V<br>VALMIKI  |
| 2018    | I PLACE IN 45-50 KG CATEGORY IN 17TH ALL INDIA INVITATIONA L KARATE CHAMPIONS HIP-2019 AT SHIVAMOGG A        | INDIVIDUAL | NATIONAL Solvey 2230     | SPORTS | BALARAJ<br>BINGI    |