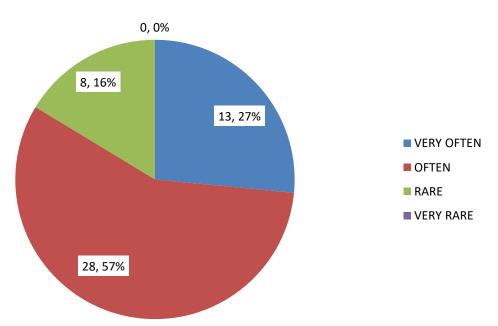

### 6. How often does college engage in extracurricular activities?

7. Are you satisfied with sports and related facilities in college?

RESPONSES

8. Are laboratories and classrooms well maintained?

9. Are you satisfied with the examination and assessment process?