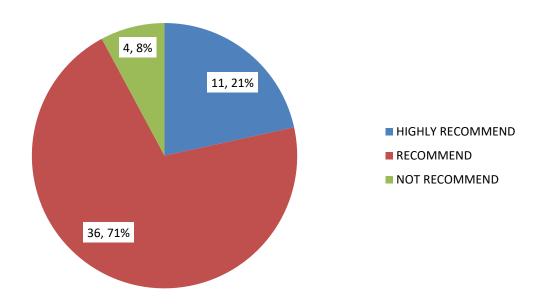

|           |         |          |               |  |

# **ANALYSIS OF RESPONSES**

1. Are you satisfied with the teaching staff and their teaching methods?



RESPONSES

2. How satisfied are you with the facilities provided by college?



3. Is it easy to obtain necessary resources from college library?



4. How satisfied are you with the cleanliness of college campus?



#### 5. How supportive were the faculty members?



RESPONSES

### 6. How often does college engage in extracurricular activities?



7. Are you satisfied with sports and related facilities in college?



RESPONSES

8. Are laboratories and classrooms well maintained?



9. Are you satisfied with the examination and assessment process?



10. Do you recommend this college to your siblings, neighbors, friends, etc.?