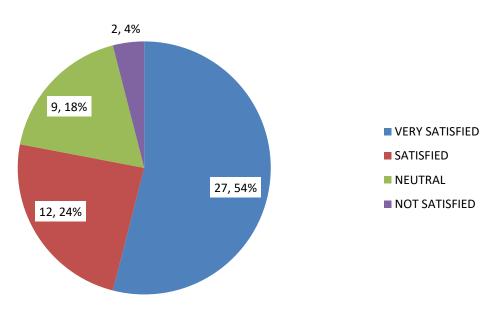

# **ANALYSIS OF RESPONSES**

1. Are you satisfied with the teaching staff and their teaching methods?

RESPONSES

2. How satisfied are you with the facilities provided by college?

3. Is it easy to obtain necessary resources from college library?