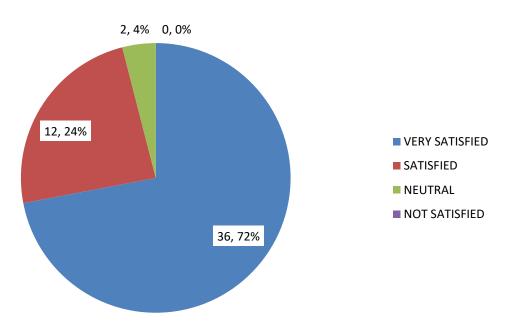

# **ANALYSIS OF RESPONSES**

1. Are you satisfied with the teaching staff and their teaching methods?

RESPONSES

2. How satisfied are you with the facilities provided by college?

3. Is it easy to obtain necessary resources from college library?