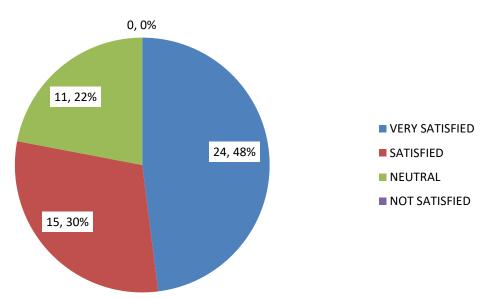

# **ANALYSIS OF RESPONSES**

1. Are you satisfied with the teaching staff and their teaching methods?

RESPONSES

2. How satisfied are you with the facilities provided by college?

3. Is it easy to obtain necessary resources from college library?