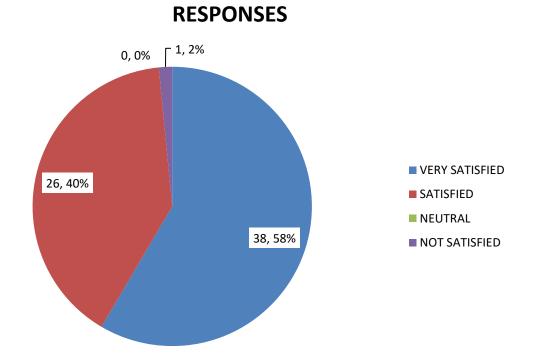

# **ANALYSIS OF RESPONSES**

1. Are you satisfied with the teaching staff and their teaching methods?

RESPONSES

2. How satisfied are you with the facilities provided by college?

3. Is it easy to obtain necessary resources from college library?