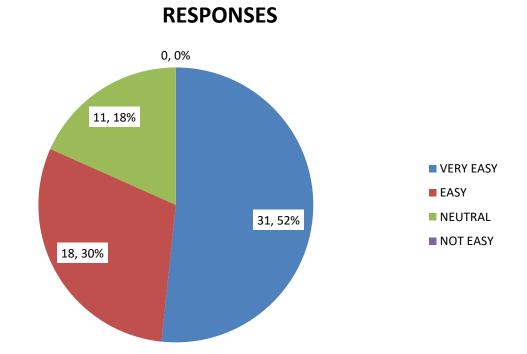

# **ANALYSIS OF RESPONSES**

1. Are you satisfied with the teaching staff and their teaching methods?

RESPONSES

2. How satisfied are you with the facilities provided by college?

3. Is it easy to obtain necessary resources from college library?