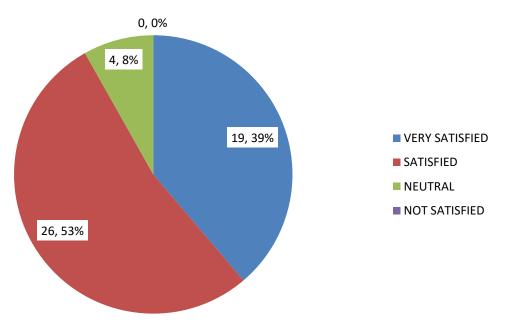

|                     |           |              |          |           |         |          |               |  |
|                                                                                        |                                                                                       |                     |           |              |          |           |         |          |               |  |

# **ANALYSIS OF RESPONSES**

1. Are you satisfied with the teaching staff and their teaching methods?



RESPONSES

2. How satisfied are you with the facilities provided by college?



3. Is it easy to obtain necessary resources from college library?



4. How satisfied are you with the cleanliness of college campus?



#### 5. How supportive were the faculty members?



RESPONSES

### 6. How often does college engage in extracurricular activities?



7. Are you satisfied with sports and related facilities in college?



RESPONSES

8. Are laboratories and classrooms well maintained?



9. Are you satisfied with the examination and assessment process?



10. Do you recommend this college to your siblings, neighbors, friends, etc.?