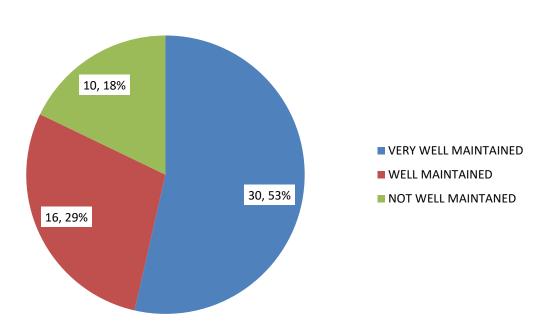

### 6. How often does college engage in extracurricular activities?

7. Are you satisfied with sports and related facilities in college?

RESPONSES

8. Are laboratories and classrooms well maintained?

9. Are you satisfied with the examination and assessment process?