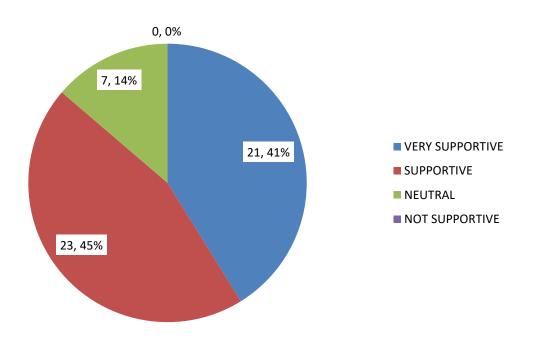

|                     |           |              |          |           |         |          |               |  |
|                                                                                        |                                                                                       |                     |           |              |          |           |         |          |               |  |

# **ANALYSIS OF RESPONSES**

1. Are you satisfied with the teaching staff and their teaching methods?



RESPONSES

2. How satisfied are you with the facilities provided by college?



3. Is it easy to obtain necessary resources from college library?



4. How satisfied are you with the cleanliness of college campus?



#### 5. How supportive were the faculty members?



RESPONSES

### 6. How often does college engage in extracurricular activities?



7. Are you satisfied with sports and related facilities in college?



RESPONSES

8. Are laboratories and classrooms well maintained?



9. Are you satisfied with the examination and assessment process?



10. Do you recommend this college to your siblings, neighbors, friends, etc.?