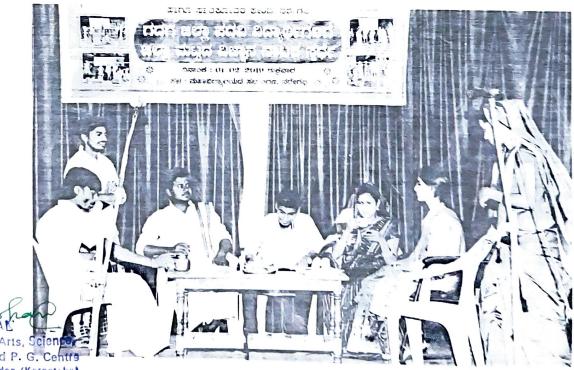

ಶ್ರೀ ಅನ್ನದಾನೇಶ್ವರ ಕಲಾ, ವಿಜ್ಞಾನ, ವಾಣಿಜ್ಯ ಮಹಾವಿದ್ಯಾಲಯ ಹಾಗೂ ಸ್ನಾತಕೋತ್ತರ ಕೇಂದ್ರ, ನರೇಗಲ್ಲ

ಉದ್ಘಾಟಕರು

: ಡಾ. ಕೆ. ಬಿ. ಗುಡಸಿ ನಿರ್ದೇಶಕರು, ಪ್ರಾದೇಶಿಕ ವಿಜ್ಞಾನ ಕೇಂದ್ರ, ಧಾರವಾಡ

- ಅಧ್ಯಕ್ಷತೆ : ಶ್ರೀ ಎಸ್. ಜಿ. ಕೇಶಣ್ಣವರ ಪ್ರಾಚಾರ್ಯರು, ಎಸ್. ಎ. ಕಾಲೇಜ, ನರೇಗಲ್ಲ
- ಗೌರವಾನ್ವಿತ ಅತಿಥಿಗಳು : ಶ್ರೀ ಎಸ್. ಜಿ. ಹಿರೇಮಠ ಆಡಳಿತಾಧಿಕಾರಿಗಳು, ಎಸ್.ಎ.ವ್ಹಿ.ವ್ಹಿ.ಪಿ.ಸಮತಿ, ನರೇಗಲ್ಲ

ಶ್ರೀ ಮಹಾಂತೇಶ ಗಜೇಂದ್ರಗಡ ಹಿರಿಯ ರಂಗ ಕರ್ಮಿ, ಇಲಕಲ್

ದಿನಾಂಕ : 01-02-2019ನೇ ಶುಕ್ರವಾರ ಬೆಳಿಗ್ಗೆ 10-30 ಘಂಟೆಗೆ ಸ್ಥಳ : ಮಹಾವಿದ್ಯಾಲಯದ ಸಭಾಂಗಣ, ನರೇಗಲ್ಲ

ಸಂಯೋಜಕರು ಚೇರಮನ್ನರು ಪ್ರಾಚಾರ್ಯರು I.Q.A.C ಸಾಂಸ್ಕೃತಿಕ ವಿಭಾಗ ವರ್ಗ ಹಾಗೂ ವಿದ್ಯಾರ್ಥಿಗಳು

### ಕಾರ್ಯಕ್ರಮ ವಿವರ

1) ಪ್ರಾರ್ಥನೆ -ಮಹಾವಿದ್ಯಾಲಯದ ವಿದ್ಯಾರ್ಥಿನಿಯರಿಂದ : 2) ಸ್ನಾಗತ & ಪ್ರಾಸ್ತಾವಿಕ ನುಡಿ : ಪ್ರೊ ಜಿ.ಜಿ.ಕೋಟ 3) ಮಾಲಾರ್ಪಣೆ : 4) ಅತಿಥಿಗಳ ಪರಿಚಯ : ಪ್ರೊ ಎಸ್.ಎಚ್.ಕುಲಕರ್ಣಿ 5) ಕಾರ್ಯಕ್ರಮದ ಉದ್ಘಾಟನೆ : ಡಾ ಕೆ.ಬಿ.ಗುಡಸಿ, <sub>ನಿರ್ದೇಶಕರು</sub> ಸ್ರಾಮಿಕೇ ಧಾರಸಾತಿ 6) ಉದ್ಘಾಟಕರ ಭಾಷಣ : ಡಾ ಕೆ.ಬಿ.ಗುಡಸಿ, <sub>ನಿರ್ದೇರಕರು</sub> ಸ್ಪಾಮಿಕೇ ಧಾರವಾಡ 7) ಮುಖ್ಯ ಅತಿಥಿಗಳ ಭಾಷಣ : 🦳 ಶ್ರೀ ಮಹಾಂತೇಶ ಗಜೇಂದ್ರಗಡ ಎಂದ ಮಾರ್ಕ್ಲ 8) ಅತಿಥಿಗಳಿಗೆ ಸನ್ಮಾನ : ಪ್ರಾಚಾರ್ಯರಿಂದ 9) ಆಧ್ಯಕ್ಷರ ಭಾಷಣ : ಪ್ರಾ ಎಸ್.ಜಿ.ಕೇರಣ್ಣವರ 10)ವಂದನಾರ್ಪಣೆ : ಪ್ರೊ ಎಂ.ಆರ್.ಶಿವರಾಮ್