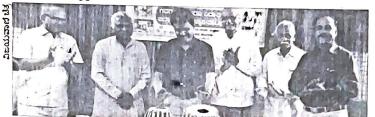

2122-11-2022 ಪ್ರಜಾವಾಣಿ ವಾರ್ತ - 11 - 2022 ನರೇಗಲ್: ಡಾ.ಸ.ಜ.ನಾಗ ಲೋಟಮಠ ಬರೆದ ಬಿಚ್ಚಿದ ಜೋಳಿಗೆ

ಅನ್ನದಾನೇಶ್ವರ ಕಾಲೇಜಿನಲ್ಲಿ ನಾಟಕ ಪ್ರದರ್ಶನ

PSI

ಕೃತಿ ಸರ್ವ ಶ್ರೇಷ್ಠ ಆತ್ಮಚರಿತ್ರೆಗಳ. ಲ್ಲಿ ಒಂದು. ಪ್ರತಿಯೊಬ್ಬರು ಅದನ್ನು ಓದಬೇಕು ಅಥವಾ ನಾಟಕದ ಮೂಲಕ ವೀಕ್ಷಣೆ ಮಾಡಬೇಕು ಎಂದು ಎಸ್. ಎ. ಪದವಿ ಕಾಲೇಜಿನ ಚೇರಮನ್ನ ಬಸವರಾಜ ವೀರಾಪುರ ಹೇಳಿದರು.

ಪಟ್ಟಣದ ಅನ್ನದಾನೇಶ್ವರ ಪದವಿ ಮಹಾವಿದ್ಯಾಲಯದ బయలు ರಂಗಮಂದಿರದಲ್ಲಿ ಆಯೋಜಿ ಸಲಾಗಿದ್ದ ಡಾ.ಸ.ಜ. ನಾಗಲೋಟಮಠ ಅವರ ಆತ್ಮಕಥೆಯಾದ ಬಿಚ್ಚಿದ ಜೋಳಿಗೆ ನಾಟಕ ಪ್ರದರ್ಶನದ ಅಧ್ಯಕ್ಷತೆ ವಹಿಸಿ ಅವರು ಮಾತನಾಡಿದರು.

ವೈದ್ಯಕೀಯ ಲೋಕಕ್ಕೆ ಅಪಾರ ಕೊಡುಗೆ ನೀಡಿದ ಮತ್ತು ದೇಹದಾನ ಹಾಗೂ ಅಂಗದಾನದ ಕುರಿತು ಜನರಲ್ಲಿ ಜಾಗೃತಿ ಮೂಡಿಸಿದ ಬಹುಮುಖ ವ್ಯಕ್ತಿತ್ವದ ನಾಗಲೋಟಿಮಠ ಅವರು ಸಮಾಜಕೈ ಅನೇಕ ಕೊಡುಗೆಗಳನ್ನು ಗಳನ್ನು ತನ್ನೊಳಗೆ ನೀಡಿದ್ದಾರೆ ಎಂದರು.

ನಿವೃತ್ತ ಮುಖ್ಯ ಶಿಕ್ಷಕ ಅರುಣ ಕುಲಕರ್ಣಿ ಮಾತನಾಡಿ,

ನರೇಗಲ್ ಪಟ್ಟಣದ ಅನ್ನದಾನೇಶ್ವರ ಪದವಿ ಮಹಾವಿದ್ಯಾಲಯದ ಬಯಲು ರಂಗಮಂದಿರದಲ್ಲಿ ಡಾ. ಸ. ಜ. ನಾಗಲೋಟಿಮರ ಅವರ ಆತ್ಮಕಥಯಾದ ಬಿಚ್ಚಿದ ಜೋಳಿಗೆ ನಾಟಕ ಪ್ರದರ್ಶನ ನಡೆಯಿತು

'ಒಬ್ಬ ಸಾಮಾನ್ಯ ಮನುಷ್ಯ ತನ್ನ ದೌರ್ಬಲ್ಯವನ್ನೇ ಶಕ್ರಿಯನ್ನಾಗಿ ಪರಿವರ್ತಿಸಿಕೊಂಡು ಮನೋಜ್ಞವಾಗಿ ಮೂಡಿ ಬಂದಿದೆ ನಾಟಕ ಕುರಿತು ಮಾತವಾಡಿದರು. ಎಂದರು. ಆತ್ಮ ಚರಿತ್ರೆಯ ರೂಪಕ ಕೊಂಡಿದೆ ಇಂತಹ ನಾಟಕಗಳು ಜೀವನಕ್ಕೆ ದಾರಿ ದೀಪವಾಗುತ್ತವೆ' ಎಂದರು.

ಸಂಸ್ಥೆಯ ಆಡಳಿತಾಧಿಕಾರಿ ಎನ್. ಆರ್. ಗೌಡರ ನಗಾರಿ ಬಾರಿಸುವ ಬದುಕಿದ ಬಾಲನೆ ನೀಡಿದರು. ಡಾ ಗಣೇಶ ಕಥೆ ರಂಗದ ಮೇಲೆ ಅತ್ಯಂತ ಅಮೀನಗಡ, ಡಾ. ಆರ್. ಕೆ. ಗಚ್ಚಿನಮಠ

ಸೋಮಣ್ಣ ಹರ್ಲಾವುರ, ವಾದರೂ ನಾಟಕದ ಎಲ್ಲ ಅಂಶ ಪದವಿ ಪ್ರಾಚಾರ್ಯ ಎಸ್. ಜೆ. ಬೆಸೆದು ಕೇಶಣ್ವವರ, ಪ್ರೌಢಶಾಲಾ ಮುಖ್ಯ ಶಿಕ್ಷಕ ಎಸ್. ಎನ್. ಹೂಲಗೇರಿ, ಡಾ. ಕಲ್ಲಯ್ಯ ಹಿರೇಮಠ, ಡಾ. ರತ್ತಾ ವಾಟೀಲ, ಆರ್. ಕೆ. ಬಾಗವಾನ ಇದ್ದರು.