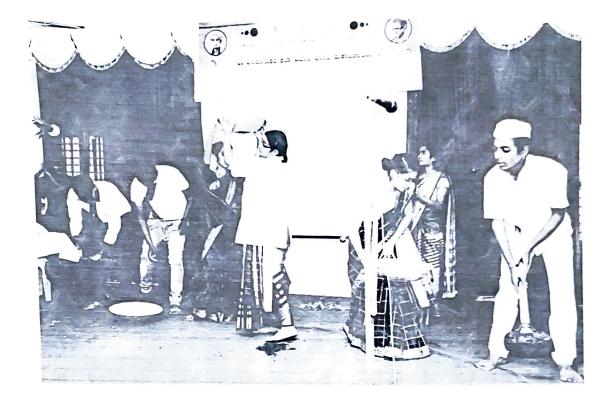

## <u>"ಗದಗ ಜಿಲ್ಲಾ ಪದವಿ ವಿದ್ಯಾರ್ಥಿಗಳಿಗೆ ಜಿಲ್ಲಾ ಮಟ್ಟದ ವಿಜ್ಞಾನ ನಾಟಕ ಸ್ಪರ್ಧೆಯ</u> ಕಾರ್ಯಕ್ರಮ ವರದಿ"

ಉತ್ತರ ಕರ್ನಾಟಕದ ಪ್ರತಿಷ್ಠಿತ ವಿದ್ಯಾ ಸಂಸ್ಥೆಗಳಲ್ಲಿ ಒಂದಾದ ಶ್ರೀ ಅನ್ನದಾನೇಶ್ವರ ವಿಜಯ ವಿದ್ಯಾ ಪ್ರಸಾರಕ ಸಮಿತಿಯು ಸ್ವಾತಂತ್ರ್ಯ ಪೂರ್ವದಲ್ಲಿ ಗ್ರಾಮೀಣ ಸಮುದಾಯದ ವಿದ್ಯಾರ್ಥಿಗಳಿಗೆ ಅನ್ನದಾಸೋಹದ ಜೊತೆಗೆ ಜ್ಞಾನ ದಾಸೋಹವನ್ನು ಹಾಲಕೆರೆ ಸಂಸ್ಥಾನ ಪೀಠದ ಪರಮಮೂಜ್ಯ ಶ್ರೀ ಅನ್ನದಾನ ಸ್ವಾಮಿಗಳು ಶೈಕ್ಷಣಿಕವಾಗಿ ಹಿಂದುಳಿದ ಪ್ರದೇಶದಲ್ಲಿ ಜ್ಯೋತಿಯನ್ನು ಬೆಳಗಿದವರು ನಂತರ ಈಗಿನ ಪೂಜ್ಯರಾದ ಡಾ ಅಭಿನವ ಅಕ್ಷರ ಅನ್ನದಾನ ಶ್ರೀಗಳ ಕೃಪೆಯಿಂದ ಇಂದು ಈ ಸಂಸ್ಥೆ ಬೆಳೆದು ಹೆಮ್ಮರವಾಗಿದೆ. ಅಸಂಖ್ಯಾತ ವಿದ್ಯಾರ್ಥಿಗಳು ತಮ್ಮ ಬಾಳನ್ನು ಬೆಳಕಾಗಿಸಿಕೊಂಡಿದ್ದಾರೆ. ಈ ಮಹಾನ್ ಸಂಸ್ಥೆಯ ಶ್ರೀ ಅನ್ನದಾನೇಶ್ವರ ಕಲಾ, ವಿಜ್ಞಾನ ವಾಣಿಜ್ಯ ಹಾಗೂ ಸ್ಥಾತಕೋತ್ತರ ಕೇಂದ್ರ ನರೇಗಲ್ಲ ಕಳೆದ ವರ್ಷವೇ ತನ್ನ "ಅಮೃತ ವರ್ಷಾಚರಣೆ ಸಂಭ್ರಮ" ಆಚರಿಸಿಕೊಂಡಿದೆ. ಕ್ರೀಡೆ ಕಲೆ ಸಾಹಿತ್ಯಕ ವಿಭಾಗದಲ್ಲಿ ತನ್ನದೇ ಆದ ವೈಶಿಷ್ಠ್ಯ ಹೊಂದಿದ ನಮ್ಮ ಕಾಲೇಜು 2018-19 ನೇ ಸಾಲಿನ ಕರ್ನಾಟಕ ವಿಜ್ಞಾನ ಹಾಗೂ ತಂತ್ರಜ್ಞಾನ ಪ್ರೋತ್ಸಾಹಕ ಸೊಸಾಯಟಿ ಕರ್ನಾಟಕ ಸರಕಾರ ಬೆಂಗಳೂರು ಹಾಗೂ ಧಾರವಾಡ ಪ್ರಾದೇಶಿಕ ವಿಜ್ಞಾನ ಕೇಂದ್ರ ಇವರುಗಳ ಸಂಯುಕ್ತ ಆಶ್ರಯದಲ್ಲಿ ಗದಗ ಜಿಲ್ಲಾ ಮಟ್ಟದ ವಿಜ್ಞಾನ ನಾಟಕ ಸ್ಪರ್ಧೆಯನ್ನು ನಮ್ಮ ಶ್ರೀ ಅನ್ನದಾನೇಶ್ವರ ಪದವಿ ಮಹಾವಿದ್ಯಾಲಯದಲ್ಲಿ ದಿನಾಂಕ : 1–2–2019 ರಂದು ಹಮ್ಮಿಕೊಳ್ಳಲಾಗಿತ್ತು.

ಜಿಲ್ಲೆಯ ವಿವಿಧ ಪದವಿ ಮಹಾವಿದ್ಯಾಲಯಗಳಿಂದ ಏಳು ನಾಟಕ ತಂಡಗಳು ಭಾಗವಹಿಸಿದ ಈ ಸ್ಪರ್ಧೆಯ ಉದ್ಘಾಟನಾ ಸಮಾರಂಭವು ಬೆಳಿಗ್ಗೆ 10–30 ಕ್ಕೆ ಮಹಾವಿದ್ಯಾಲಯದ ರಂಗಸಜ್ಜಿಕೆಯಲ್ಲಿ ನೇರವೇರಿತು. ಕಾಲೇಜು ಆಡಳಿತ ಮಂಡಳಿಯ ಚೇರಮನ್ನರಾದ ಶ್ರೀ ಸೋಮಣ್ಣ ಹರ್ಲಾಪೂರ ಅಧ್ಯಕ್ಷತೆಯನ್ನು ವಹಿಸಿದ್ದರು. ಇಲಕಲ್ಲದ

63

OTHERS NOTICE FULL SIZE 2018-19 (A4) COPY

ಹಿರಿಯ ರಂಗಕರ್ಮಿ ಶ್ರೀ ಮಹಾಂತೇಶ ಗಜೇಂದ್ರಗಡರವರು ಮುಖ್ಯ ಅತಿಥಿಗಳಾಗಿ ಆಗಮಿಸಿದ್ದರು. ಸಾಂಸ್ಕೃತಿಕ ವಿಭಾಗದ ಚೇರಮನ್ನ ಹಾಗೂ ಕಾರ್ಯಕ್ರಮ ಸಂಯೋಜಕರಾದ ಪ್ರೊ ಜಿ.ಜಿ.ಕೋಟಿಯವರು ಸ್ವಾಗತಿಸಿ ಪ್ರಾಸ್ತಾವಿಕ ಮಾತನಾಡಿದರು. ಪ್ರಾಚಾರ್ಯರಿಂದ ಪ್ರೊ ಎಸ್.ಜಿ.ಕೇಶಣ್ಣವರರವರು ಅತಿಥಿ ಮಹೋದಯರನ್ನು ಸಭೆಗೆ ಪರಿಚಯಿಸಿದರು. ನಾಟಕ ತಬಲಾ ವಾಧ್ಯ ನುಡಿಸುವದರ ಮೂಲಕ ನಾಟಕ ಸ್ಪರ್ಧೆಯ ಉದ್ಘಾಟನೆ ಚಾಲನೆ ನೀಡಿದ ಧಾರವಾಡದ ಪ್ರಾದೇಶಿಕ ವಿಜ್ಞಾನ ಕೇಂದ್ರದ ನಿರ್ದೇಶಕರಾದ ಕೆ.ಬಿ.ಗುಡಸಿಯವರು "ಆಧುನಿಕತೆಯ ಜಾಗತಿಕ ಡಾ ಸಂದರ್ಭದಲ್ಲಿ ಇತ್ತೀಚಿನ ಬೆಳವಣಿಗೆಗಳನ್ನು ಜನತೆಗೆ ಮುಟ್ಟಿಸುವದು ಸಾಕ್ಷರರಾದ ನಮ್ಮೆಲ್ಲರ ಜವಾಬ್ದಾರಿಯಾಗಿದೆ. ಈ ನಿಟ್ಟಿನಲ್ಲಿ ಸರಕಾರ ಹಾಕಿಕೊಂಡ ಡಿಜಿಟಲ್ ಇಂಡಿಯಾ ಹಾಗೂ "ಸ್ವಚ್ಚ ಭಾರತ ಅಭಿಯಾನ" ದಂತಹ ಅಂಶಗಳು ಸಮಾಜ ಹಾಗೂ ಜ್ಞಾನಮುಖಿಯಾಗಿ ತಲುಪಬೇಕಾಗಿದೆ. ಈ ಹಿನ್ನೆಲೆಯಲ್ಲಿ ಭಾಗವಹಿಸಿದ ಕಲಾ ತಂಡದ ಸದಸ್ಯರು ಇದನ್ನು ಸ್ಪರ್ಧೆಗಾಗಿ ಮಾತ್ರ ಮೀಸಲಿಡದೇ ಈ ಸಂದೇಶವನ್ನು ಗ್ರಾಮೀಣ ಜನತೆಗೆ ತಲುಪಿಸುವುದು ನಿಮ್ಮೆಲ್ಲರ ಕರ್ತವ್ಯವಾಗಬೇಕು" ಎಂದರು.

ಮುಖ್ಯ ಅತಿಥಿಗಳಾಗಿ ಆಗಮಿಸಿದ ಶ್ರೀ ಮಹಾಂತೇಶ ಗಜೇಂದ್ರಗಡ ಅವರು ವಿದ್ಯಾರ್ಥಿಗಳಲ್ಲಿ ಹುದುಗಿರುವ ಪ್ರತಿಭೆಗಳಿಗೆ ಇಂತಹ ವೇದಿಕೆಗಳು ಒಳ್ಳೆ ಅವಕಾಶವನ್ನು ಕಲ್ಪಿಸಿಕೊಡಲಾಗುತ್ತವೆ. ವಿದ್ಯಾರ್ಥಿಗಳು ಇದರ ಸದುಪಯೋಗಪಡಿಸಿಕೊಳ್ಳಬೆಕೆಂದರು. ಕಾರ್ಯಕ್ರಮದಲ್ಲಿ ಸಂಸ್ಥೆಯ ಆಡಳಿತಾಧಿಕಾರಿಗಳಾದ ಶ್ರೀ ಎಸ್.ಜಿ.ಹಿರೇಮಠ ಸಂಘದ ಗೌರವಾನ್ನಿತ ಹಿರಿಯರು, ಸ್ಪರ್ಧೆಯ ನಿರ್ಣಾಯಕರಾದ ಸದಸ್ಯ ನಗರದ ಶ್ರೀ ಆರ್.ಎನ್.ಕುಲಕರ್ಣಿ, ಶ್ರೀ ಎಂ.ಎಸ್.ಕುಲಕರ್ಣಿ ಹಾಗೂ ಶ್ರೀ ಮುರಳೀಧರ ಮಹಾವಿದ್ಯಾಲಯದ ಬೋಧಕ–ಬೋಧಕೇತರ ಸಂಕನೂರ ಸಿಬ್ಸಂದಿ ಹಾಗೂ ವಿದ್ಯಾರ್ಥಿ/ನಿಯರು ಮತ್ತು ಪತ್ರಿಕಾ ವರದಿಗಾರರು ಕಲಾ ತಂಡದ ಮ್ಯಾನೇಜರ, ಕಲಾವಿದರು ಉಪಸ್ಥಿತರಿದ್ದರು.

6

1

A la

ಭಾಗವಹಿಸಿದ ಕಲಾ ತಂಡವು ಅದ್ಭುತವಾದ **ಕಣಾಣಚಿತ** ಪ್ರದರ್ಶನವನ್ನು ಉತ್ಸಾಹ ಹಾಗೂ ಪರಿಣಾಮಕಾರಿಯಾಗಿ ನೀಡಿದರು. ಎಲ್ಲ ಕಲಾವಿದರಿಗೆ ಹಾಗೂ ಮ್ಯಾನೇಜರ ಹಾಗೂ ಅತಿಥಿಗಳಿಗೆ ಉಪಹಾರ, ಊಟದ ವ್ಯವಸ್ಥೆ ಯಾಡಲಾಗಿತ್ತು.

ಸಾಯಂಕಾಲ 6–30 ಕ್ಕೆ ನಾಟಕ ಸ್ಪರ್ಧೆಯ ಬಹುಮಾನ ವಿತರಣೆ ಹಾಗೂ ಸಮಾರೋಪ ಸಮಾರಂಭ ನಡೆಯಿತು. ಕಾಲೇಜು ಆಡಳಿತ ಮಂಡಳಿ ಸದಸ್ವರು ಶ್ರೀ ಬಸವರಾಜ ವೀರಾಪೂರ ಅಧ್ಯಕ್ಷತೆ ವಹಿಸಿದ್ದರು. ಗದಗ ಜೆ.ಟಿ.ಕಾಲೇಜಿನ ಪ್ರಾಧ್ಯಾಪಕರಾದ ಶ್ರೀಮತಿ ಅಕ್ಕಮಹಾದೇವಿ ಹಿರೇಮಠ ಅವರು ಮುಖ್ಯ ಅತಿಥಿಗಳಾಗಿ ಉಪಸ್ಥಿತರಿದ್ದರು. ಸ್ಪರ್ಧೆ ಫಲಿತಾಂಶವನ್ನು ಶ್ರೀ ಎಸ್.ಎಸ್.ಕಂಠಿ ನೀಡಿದರು. ಅತಿಥೇಯ ಶ್ರೀ ಅನ್ನದಾನೇಶ್ವರ ಪದವಿ ಕಾಲೇಜಿನ ನಾಟಕ ತಂಡ ಪ್ರಥಮ ಸ್ಥಾನ, ಗದುಗಿನ ಜೆ.ಟಿ.ಕಾಲೇಜು ದ್ವಿತೀಯ ಸ್ಥಾನ ಹಾಗೂ ರೋಣ ರಾಜೀವಗಾಂಧಿ ಬಿ.ಇ.ಡಿ ಕಾಲೇಜ, ತೃತೀಯ ಸ್ಥಾನವನ್ನು ಪಡೆದುಕೊಂಡರು. ಅತ್ಯುತ್ತಮ ನಟನಾಗಿ ಜೆ.ಟಿ.ಕಾಲೇಜಿನ ಮಹಾಂತೇಶ ಮಡ್ಡಿ, ಆತ್ಯುತ್ತಮ ನಟಿಯಾಗಿ ಗದುಗಿನ ಜೆ.ಟಿ.ಕಾಲೇಜಿನ ಕು ಸೃಷ್ಠಿ ನರಗುಂದ ಪ್ರಶಸ್ತಿಗೆ ಭಾಜನರಾದರು. ಅತ್ಯುತ್ತಮ ನಾಟಕ ಕಥೆ ಬಹುಮಾನ ಎಸ್.ಎ.ಕಾಲೇಜಿನ ಪ್ರೊ ಜಿ.ಜಿ.ಕೋಟಿ ಹಾಗೂ ಅತ್ಯುತ್ತಮ ನಿರ್ದೇಶಕ ಬಹುಮಾನವನ್ನು ಎಸ್.ಎ.ಕಾಲೇಜಿನ ಡಾ ಸಂದೀಪಕುಮಾರ ಕೆ ವ್ಯವಸ್ಥಿತವಾದ ಸಂಘಟನೆಗೆ ಅತಿಥಿಗಳಾದ ಶೀಮತಿ ಇವರು ಪಡೆದುಕೊಂಡರು. \_ಕೃತಜ್ಞತೆ ಸಲ್ಲಿಸಿದರು. ಡಾ ಎಂ.ಆರ್.ಶಿವರಾಮ ಕೊನೆಗೆ ಹಿರೇಮಠರವರು ಸಂಸ್ಥೆಗೆ