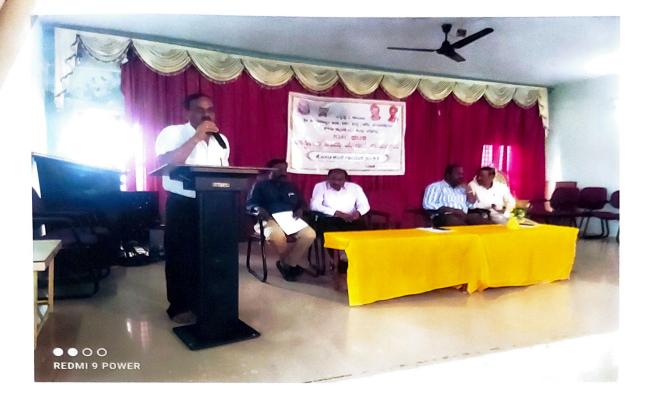

101

ſ

(

CO-ORDINATOR.

IQAC CO-ORDINATOR, Sree Annadaneshwara Arts, Science Commerce Coilege and P.G.Center NAREGAL 582119 Dist.Gadag, Kamataka

ಪ್ರಕಟಣೆ

ಈ ಮೂಲಕ ಮಹಾವಿದ್ಯಾಲಯದ ಎಲ್ಲ ವಿದ್ಯಾರ್ಥಿ ವಿದ್ಯಾರ್ಥಿನಿ ಯರಿಗೆ ತಿಳಿಸುವುದೇನೆಂದರೆ ದಿನಾಂಕ 11-07-22 (ಸೋಮವಾರದಿಂದ) 16-07-22 (ಶನಿವಾರ) ವರೆಗೆ ಸಾಂಸ್ಕೃತಿಕ ಹಬ್ಬ 2022 ನ್ನು ಆಯೋಜಿಸಲಾಗಿದೆ ವಿದ್ಯಾರ್ಥಿಗಳು ಹಾಗೂ ಕಾಲೇಜಿನ ಸಿಬ್ಬಂದಿ ವರ್ಗ ಉತ್ತುಕತೆಯಿಂದ ಭಾಗವಹಿಸಲು ತಿಳಿಸಲಾಗಿದೆ.

| DAYS     | ಸಾಂಸ್ಕೃತಿಕ ಹಬ್ಬದ ವೇಳಾಪ<br>celebration      | EVENTS<br>PIC &SPEECH              | ORGANISERS & JUDGES<br>DEPORTMENT OF ARTS |
|----------|--------------------------------------------|------------------------------------|-------------------------------------------|
| MONDAY   | WHITE DAY                                  | TRESSERHUNT<br>MEHNDI PENCIL ART   | DEPORTMENT OF ARTS                        |
| TUESDAY  | FANCY DAY (STATE<br>REPRESNTEITIVE DRESS ) | RAMP WALK<br>WITHOUT FIRE COOKING, | DEPORTMENT OF                             |
| WEDNSDAY | FOOD DAY (TEAM DRESS)                      | VEGITABLES OR FRUTS<br>CURVING     | COMMERCE<br>DEPORTMENT OF                 |
| THURSDAY | FOLK DAY (ILAKAL SAREE<br>PANCHE SHIRT)    | SINGING.<br>SKIT DRAMA<br>MIME     | COMMERCE                                  |
| FRIEDAY  | JEENS DAY                                  | DANCE                              | DEPORTMENT OF<br>SCINCE<br>DEPORTMENT OF  |
| SUTARDAY | BRIDLE MEKEUP                              |                                    | SCINCE                                    |

ಸಾಂಸ್ಥ್ರತಿಕ ಘಟಕ ಮತ್ತು ಎನ್ ಎಸ್ ಎಸ್, ಮಹಿಳಾ ಸಬಲೀಕರಣ ಘಟಕಗಳ ಸಂಯೋಗದೊಂದಿಗೆ ಆಯೋಜಿಸಿರುವ 'ಸಾಂಸ್ಪತಿಕ ಹಜ್ಜ 2022

ದಿನಾಂಕ: 11-07-22 ರಂದ 16-07-22 ರ ಪರೆಗೆ S

an and esta tewate uption and Commerce College And P. G. Centre MAREGAL-592 119. Dt. Gazag (Karnataka