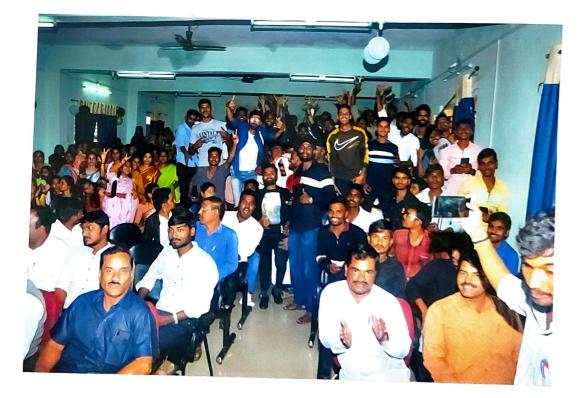

## <u>"ಗದಗ ಜಿಲ್ಲಾ ಪದವಿ ವಿದ್ಯಾರ್ಥಿಗಳಿಗೆ ಜಿಲ್ಲಾ ಮಟ್ಟದ ವಿಜ್ಞಾನ ನಾಟಕ ಸ್ಪರ್ಧೆಯ</u> ಕಾರ್ಯಕ್ರಮ ವರದಿ"

ಉತ್ತರ ಕರ್ನಾಟಕದ ಪ್ರತಿಷ್ಠಿತ ವಿದ್ಯಾ ಸಂಸ್ಥೆಗಳಲ್ಲಿ ಒಂದಾದ ಶ್ರೀ ಅನ್ನದಾನೇಶ್ವರ ವಿಜಯ ವಿದ್ಯಾ ಪ್ರಸಾರಕ ಸಮಿತಿಯು ಸ್ವಾತಂತ್ರ್ಯ ಪೂರ್ವದಲ್ಲಿ ಗ್ರಾಮೀಣ ಸಮುದಾಯದ ವಿದ್ಯಾರ್ಥಿಗಳಿಗೆ ಅನ್ನದಾಸೋಹದ ಜೊತೆಗೆ ಜ್ಞಾನ ದಾಸೋಹವನ್ನು ಹಾಲಕೆರೆ ಸಂಸ್ಥಾನ ಪೀಠದ ಪರಮಮೂಜ್ಯ ಶ್ರೀ ಅನ್ನದಾನ ಸ್ವಾಮಿಗಳು ಶೈಕ್ಷಣಿಕವಾಗಿ ಹಿಂದುಳಿದ ಪ್ರದೇಶದಲ್ಲಿ ಜ್ಯೋತಿಯನ್ನು ಬೆಳಗಿದವರು ನಂತರ ಈಗಿನ ಪೂಜ್ಯರಾದ ಡಾ ಅಭಿನವ ಅಕ್ಷರ ಅನ್ನದಾನ ಶ್ರೀಗಳ ಕೃಪೆಯಿಂದ ಇಂದು ಈ ಸಂಸ್ಥೆ ಬೆಳೆದು ಹೆಮ್ಮರವಾಗಿದೆ. ಅಸಂಖ್ಯಾತ ವಿದ್ಯಾರ್ಥಿಗಳು ತಮ್ಮ ಬಾಳನ್ನು ಬೆಳಕಾಗಿಸಿಕೊಂಡಿದ್ದಾರೆ. ಈ ಮಹಾನ್ ಸಂಸ್ಥೆಯ ಶ್ರೀ ಅನ್ನದಾನೇಶ್ವರ ಕಲಾ, ವಿಜ್ಞಾನ ವಾಣಿಜ್ಯ ಹಾಗೂ ಸ್ಥಾತಕೋತ್ತರ ಕೇಂದ್ರ ನರೇಗಲ್ಲ ಕಳೆದ ವರ್ಷವೇ ತನ್ನ "ಅಮೃತ ವರ್ಷಾಚರಣೆ ಸಂಭ್ರಮ" ಆಚರಿಸಿಕೊಂಡಿದೆ. ಕ್ರೀಡೆ ಕಲೆ ಸಾಹಿತ್ಯಕ ವಿಭಾಗದಲ್ಲಿ ತನ್ನದೇ ಆದ ವೈಶಿಷ್ಠ್ಯ ಹೊಂದಿದ ನಮ್ಮ ಕಾಲೇಜು 2018-19 ನೇ ಸಾಲಿನ ಕರ್ನಾಟಕ ವಿಜ್ಞಾನ ಹಾಗೂ ತಂತ್ರಜ್ಞಾನ ಪ್ರೋತ್ಸಾಹಕ ಸೊಸಾಯಟಿ ಕರ್ನಾಟಕ ಸರಕಾರ ಬೆಂಗಳೂರು ಹಾಗೂ ಧಾರವಾಡ ಪ್ರಾದೇಶಿಕ ವಿಜ್ಞಾನ ಕೇಂದ್ರ ಇವರುಗಳ ಸಂಯುಕ್ತ ಆಶ್ರಯದಲ್ಲಿ ಗದಗ ಜಿಲ್ಲಾ ಮಟ್ಟದ ವಿಜ್ಞಾನ ನಾಟಕ ಸ್ಪರ್ಧೆಯನ್ನು ನಮ್ಮ ಶ್ರೀ ಅನ್ನದಾನೇಶ್ವರ ಪದವಿ ಮಹಾವಿದ್ಯಾಲಯದಲ್ಲಿ ದಿನಾಂಕ : 1–2–2019 ರಂದು ಹಮ್ಮಿಕೊಳ್ಳಲಾಗಿತ್ತು.

ಜಿಲ್ಲೆಯ ವಿವಿಧ ಪದವಿ ಮಹಾವಿದ್ಯಾಲಯಗಳಿಂದ ಏಳು ನಾಟಕ ತಂಡಗಳು ಭಾಗವಹಿಸಿದ ಈ ಸ್ಪರ್ಧೆಯ ಉದ್ಘಾಟನಾ ಸಮಾರಂಭವು ಬೆಳಿಗ್ಗೆ 10–30 ಕ್ಕೆ ಮಹಾವಿದ್ಯಾಲಯದ ರಂಗಸಜ್ಜಿಕೆಯಲ್ಲಿ ನೇರವೇರಿತು. ಕಾಲೇಜು ಆಡಳಿತ ಮಂಡಳಿಯ ಚೇರಮನ್ನರಾದ ಶ್ರೀ ಸೋಮಣ್ಣ ಹರ್ಲಾಪೂರ ಅಧ್ಯಕ್ಷತೆಯನ್ನು ವಹಿಸಿದ್ದರು. ಇಲಕಲ್ಲದ

63

OTHERS NOTICE FULL SIZE 2018-19 (A4) COPY

ಹಿರಿಯ ರಂಗಕರ್ಮಿ ಶ್ರೀ ಮಹಾಂತೇಶ ಗಜೇಂದ್ರಗಡರವರು ಮುಖ್ಯ ಅತಿಥಿಗಳಾಗಿ ಆಗಮಿಸಿದ್ದರು. ಸಾಂಸ್ಕೃತಿಕ ವಿಭಾಗದ ಚೇರಮನ್ನ ಹಾಗೂ ಕಾರ್ಯಕ್ರಮ ಸಂಯೋಜಕರಾದ ಪ್ರೊ ಜಿ.ಜಿ.ಕೋಟಿಯವರು ಸ್ವಾಗತಿಸಿ ಪ್ರಾಸ್ತಾವಿಕ ಮಾತನಾಡಿದರು. ಪ್ರಾಚಾರ್ಯರಿಂದ ಪ್ರೊ ಎಸ್.ಜಿ.ಕೇಶಣ್ಣವರರವರು ಅತಿಥಿ ಮಹೋದಯರನ್ನು ಸಭೆಗೆ ಪರಿಚಯಿಸಿದರು. ನಾಟಕ ತಬಲಾ ವಾಧ್ಯ ನುಡಿಸುವದರ ಮೂಲಕ ನಾಟಕ ಸ್ಪರ್ಧೆಯ ಉದ್ಘಾಟನೆ ಚಾಲನೆ ನೀಡಿದ ಧಾರವಾಡದ ಪ್ರಾದೇಶಿಕ ವಿಜ್ಞಾನ ಕೇಂದ್ರದ ನಿರ್ದೇಶಕರಾದ ಕೆ.ಬಿ.ಗುಡಸಿಯವರು "ಆಧುನಿಕತೆಯ ಜಾಗತಿಕ ಡಾ ಸಂದರ್ಭದಲ್ಲಿ ಇತ್ತೀಚಿನ ಬೆಳವಣಿಗೆಗಳನ್ನು ಜನತೆಗೆ ಮುಟ್ಟಿಸುವದು ಸಾಕ್ಷರರಾದ ನಮ್ಮೆಲ್ಲರ ಜವಾಬ್ದಾರಿಯಾಗಿದೆ. ಈ ನಿಟ್ಟಿನಲ್ಲಿ ಸರಕಾರ ಹಾಕಿಕೊಂಡ ಡಿಜಿಟಲ್ ಇಂಡಿಯಾ ಹಾಗೂ "ಸ್ವಚ್ಚ ಭಾರತ ಅಭಿಯಾನ" ದಂತಹ ಅಂಶಗಳು ಸಮಾಜ ಹಾಗೂ ಜ್ಞಾನಮುಖಿಯಾಗಿ ತಲುಪಬೇಕಾಗಿದೆ. ಈ ಹಿನ್ನೆಲೆಯಲ್ಲಿ ಭಾಗವಹಿಸಿದ ಕಲಾ ತಂಡದ ಸದಸ್ಯರು ಇದನ್ನು ಸ್ಪರ್ಧೆಗಾಗಿ ಮಾತ್ರ ಮೀಸಲಿಡದೇ ಈ ಸಂದೇಶವನ್ನು ಗ್ರಾಮೀಣ ಜನತೆಗೆ ತಲುಪಿಸುವುದು ನಿಮ್ಮೆಲ್ಲರ ಕರ್ತವ್ಯವಾಗಬೇಕು" ಎಂದರು.

ಮುಖ್ಯ ಅತಿಥಿಗಳಾಗಿ ಆಗಮಿಸಿದ ಶ್ರೀ ಮಹಾಂತೇಶ ಗಜೇಂದ್ರಗಡ ಅವರು ವಿದ್ಯಾರ್ಥಿಗಳಲ್ಲಿ ಹುದುಗಿರುವ ಪ್ರತಿಭೆಗಳಿಗೆ ಇಂತಹ ವೇದಿಕೆಗಳು ಒಳ್ಳೆ ಅವಕಾಶವನ್ನು ಕಲ್ಪಿಸಿಕೊಡಲಾಗುತ್ತವೆ. ವಿದ್ಯಾರ್ಥಿಗಳು ಇದರ ಸದುಪಯೋಗಪಡಿಸಿಕೊಳ್ಳಬೆಕೆಂದರು. ಕಾರ್ಯಕ್ರಮದಲ್ಲಿ ಸಂಸ್ಥೆಯ ಆಡಳಿತಾಧಿಕಾರಿಗಳಾದ ಶ್ರೀ ಎಸ್.ಜಿ.ಹಿರೇಮಠ ಸಂಘದ ಗೌರವಾನ್ನಿತ ಹಿರಿಯರು, ಸ್ಪರ್ಧೆಯ ನಿರ್ಣಾಯಕರಾದ ಸದಸ್ಯ ನಗರದ ಶ್ರೀ ಆರ್.ಎನ್.ಕುಲಕರ್ಣಿ, ಶ್ರೀ ಎಂ.ಎಸ್.ಕುಲಕರ್ಣಿ ಹಾಗೂ ಶ್ರೀ ಮುರಳೀಧರ ಮಹಾವಿದ್ಯಾಲಯದ ಬೋಧಕ–ಬೋಧಕೇತರ ಸಂಕನೂರ ಸಿಬ್ಸಂದಿ ಹಾಗೂ ವಿದ್ಯಾರ್ಥಿ/ನಿಯರು ಮತ್ತು ಪತ್ರಿಕಾ ವರದಿಗಾರರು ಕಲಾ ತಂಡದ ಮ್ಯಾನೇಜರ, ಕಲಾವಿದರು ಉಪಸ್ಥಿತರಿದ್ದರು.

6

1

A la

ಭಾಗವಹಿಸಿದ ಕಲಾ ತಂಡವು ಅದ್ಭುತವಾದ **ಕಣಾಣಚಿತ** ಪ್ರದರ್ಶನವನ್ನು ಉತ್ಸಾಹ ಹಾಗೂ ಪರಿಣಾಮಕಾರಿಯಾಗಿ ನೀಡಿದರು. ಎಲ್ಲ ಕಲಾವಿದರಿಗೆ ಹಾಗೂ ಮ್ಯಾನೇಜರ ಹಾಗೂ ಅತಿಥಿಗಳಿಗೆ ಉಪಹಾರ, ಊಟದ ವ್ಯವಸ್ಥೆ ಯಾಡಲಾಗಿತ್ತು.

ಸಾಯಂಕಾಲ 6–30 ಕ್ಕೆ ನಾಟಕ ಸ್ಪರ್ಧೆಯ ಬಹುಮಾನ ವಿತರಣೆ ಹಾಗೂ ಸಮಾರೋಪ ಸಮಾರಂಭ ನಡೆಯಿತು. ಕಾಲೇಜು ಆಡಳಿತ ಮಂಡಳಿ ಸದಸ್ವರು ಶ್ರೀ ಬಸವರಾಜ ವೀರಾಪೂರ ಅಧ್ಯಕ್ಷತೆ ವಹಿಸಿದ್ದರು. ಗದಗ ಜೆ.ಟಿ.ಕಾಲೇಜಿನ ಪ್ರಾಧ್ಯಾಪಕರಾದ ಶ್ರೀಮತಿ ಅಕ್ಕಮಹಾದೇವಿ ಹಿರೇಮಠ ಅವರು ಮುಖ್ಯ ಅತಿಥಿಗಳಾಗಿ ಉಪಸ್ಥಿತರಿದ್ದರು. ಸ್ಪರ್ಧೆ ಫಲಿತಾಂಶವನ್ನು ಶ್ರೀ ಎಸ್.ಎಸ್.ಕಂಠಿ ನೀಡಿದರು. ಅತಿಥೇಯ ಶ್ರೀ ಅನ್ನದಾನೇಶ್ವರ ಪದವಿ ಕಾಲೇಜಿನ ನಾಟಕ ತಂಡ ಪ್ರಥಮ ಸ್ಥಾನ, ಗದುಗಿನ ಜೆ.ಟಿ.ಕಾಲೇಜು ದ್ವಿತೀಯ ಸ್ಥಾನ ಹಾಗೂ ರೋಣ ರಾಜೀವಗಾಂಧಿ ಬಿ.ಇ.ಡಿ ಕಾಲೇಜ, ತೃತೀಯ ಸ್ಥಾನವನ್ನು ಪಡೆದುಕೊಂಡರು. ಅತ್ಯುತ್ತಮ ನಟನಾಗಿ ಜೆ.ಟಿ.ಕಾಲೇಜಿನ ಮಹಾಂತೇಶ ಮಡ್ಡಿ, ಆತ್ಯುತ್ತಮ ನಟಿಯಾಗಿ ಗದುಗಿನ ಜೆ.ಟಿ.ಕಾಲೇಜಿನ ಕು ಸೃಷ್ಠಿ ನರಗುಂದ ಪ್ರಶಸ್ತಿಗೆ ಭಾಜನರಾದರು. ಅತ್ಯುತ್ತಮ ನಾಟಕ ಕಥೆ ಬಹುಮಾನ ಎಸ್.ಎ.ಕಾಲೇಜಿನ ಪ್ರೊ ಜಿ.ಜಿ.ಕೋಟಿ ಹಾಗೂ ಅತ್ಯುತ್ತಮ ನಿರ್ದೇಶಕ ಬಹುಮಾನವನ್ನು ಎಸ್.ಎ.ಕಾಲೇಜಿನ ಡಾ ಸಂದೀಪಕುಮಾರ ಕೆ ವ್ಯವಸ್ಥಿತವಾದ ಸಂಘಟನೆಗೆ ಅತಿಥಿಗಳಾದ ಶೀಮತಿ ಇವರು ಪಡೆದುಕೊಂಡರು. \_ಕೃತಜ್ಞತೆ ಸಲ್ಲಿಸಿದರು. ಡಾ ಎಂ.ಆರ್.ಶಿವರಾಮ ಕೊನೆಗೆ ಹಿರೇಮಠರವರು ಸಂಸ್ಥೆಗೆ