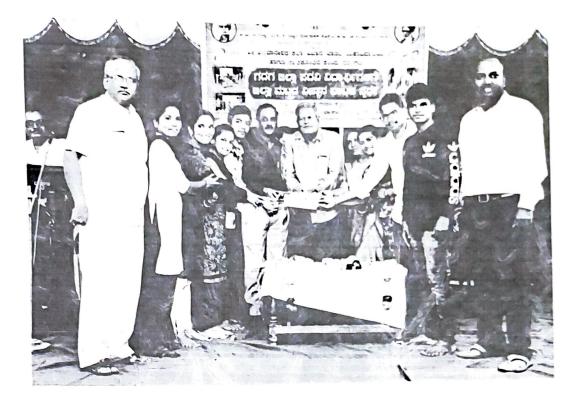

pco. IQAC CO-ORDINATOR

Sree Annadaneshwara Arts, Science Commerce College and P.G.Center NAREGAL-582119 Dist.Gadag, Karnataka

\* 09

ುಷ್ಟು , ಪೂರ್ಣ ಮಾ ಇತರರಿದರು.

೩ಲೆಯವಾಣಿ ಸುಧ್ಧಿಜಾಲ ನರೇಗಲ್ಲ ಪಟ್ಟಿಒದ ಶ್ರೀ ಅನ್ನದಾನ ಪದವಿ ಮಹಾವಿದ್ಯಾಲಯದಲ್ಲಿ ಶುಕ್ರವಾರ ಶ್ರೀ ಅನ್ನದಾನ ಪದವಿ ಕಾಲೇಜ್, ನ್ವಾತಕೋತ್ತರ ಕೇಂದ್ರ, ಕರ್ನಾಟಕ ವಿಜ್ಞಾನ ಮತ್ತು ತಂತ್ರಜ್ಞಾನ ಪ್ರೋತ್ಸಾಹ ಸೊನೈಟಿ, ಧಾರವಾಡ ಪ್ರಾದೇಶಿಕ ವಿಜ್ಞಾನ ಕೇಂದ್ರದ ಸಹಯೋಗದಲ್ಲಿ ಆಯೋಜಿಸಿದ್ದ ಜಿಲ್ಲಾ ಮಟ್ಟದ ವಿಜ್ಞಾನ ನಾಟಕ ಸ್ಪರ್ಧೆಯಲ್ಲಿ ಶ್ರೀ ಅನ್ನದಾನೇಶ್ವರ ಪದವಿ ಮಹಾವಿದ್ಯಾಲಯ ನರೇಗಲ್ಲ ಪ್ರಧಮ ಸ್ಥಾನ ಗಳಿಸಿತು.

ಜಿ.ಟಿ. ಕಾಲೇಜ್ ಗದಗ ದ್ವಿತೀಯ, ರಾಜೀವ್ ಗಾಂಧಿ ಶಿಕ್ಷಣ ಸಂಸ್ಥೆಯ ಬಿಐದಿ ಕಾಲೇಜ್ ರೋಣ ತೃತೀಯ, ಅತ್ಯುತ್ತಮ ನಟ ಮಹಾಂತೇಶ ಮಡ್ತಿ ಜಿ.ಟಿ. ಕಾಲೇಜ್ ಗದಗ, ಅತ್ಯುತ್ತಮ ನಟಿ ಸೃಕ್ಷಿ ನರಗುಂದ ಜಿ ಟಿ. ಕಾಲೇಜ್ ಗದಗ, ಉತ್ತಮ ಕದೆ ಜಿ.ಜಿ. ಕೋಟಿ ಎಸ್.ಎ. ಕಾಲೇಜ್ ಗದಗ, ಅತ್ಯುತ್ತಮ ನಿರ್ದೇಶನ ಡಾ. ಸಂದೀಪ ಎಸ್.ಎ. ಕಾಲೇಜ್ ನರೇಗಲ್ಲ ಬಹುಮಾನ ಗಳಿಸಿದರು.

ನರೇಗಲ್ಲನ ಶ್ರೀ ಅನ್ನದಾನ ಪದವಿ ಕಾಲೇಜ್ ನಲ್ಲಿ ನಡೆದ ಜಿಲ್ಲಾ ಮಟ್ಟದ ವಿಜ್ಞಾನ ನಾಟಕ ಸ್ಪರ್ಧೆಯನ್ನು ಧಾರವಾಡ ಪ್ರಾದೇಶಿಕ ವಿಜ್ಞಾನ ಕೇಂದ್ರದ ನಿರ್ದೇಶಕ ಡಾ. ಕೆ.ಬಿ. ಗುಡಸಿ ಉದ್ಪಾಟಿಸಿದರು.

ಕಾರ್ಯಕ್ರಮ ಉದ್ಘಾಟಿಸಿ ಮಾತನಾಡಿದ ಧಾರವಾಡ ಪ್ರಾದೇಶಿಕ ವಿಜ್ಞಾನ ಕೇಂದ್ರದ ನಿರ್ದೇಶಕ ಡಾ. ಕೆ.ಬಿ. ಗುಡಸಿ, 'ಪದವಿ ವಿದ್ಯಾರ್ಥಿಗಳಿಗೆ ವಿಜ್ಞಾನ ನಾಟಕ ಸ್ವರ್ಧೆ ಏರ್ಪಡಿಸುವ ಮೂಲಕ ರಂಗಭೂಮಿ ಸಹಾಯದಿಂದ ವಿಜ್ಞಾನ ಪಸರಿಸುವ ಕಾರ್ಯವಾಗುತ್ತಿದೆ. ವಿದ್ಯಾರ್ಥಿಗಳು ಅಂಕಗಳ ಬೆನ್ನು ಬಿದ್ದು, ಜ್ಞಾನ ಸಂಪಾದನೆ ಮರೆತಿದ್ದಾರೆ. ಪಾಲಕರು, ಶಿಕ್ಷಕರು ಮಕ್ಕಳಲ್ಲಿ ಜ್ಞಾನದ ಹಸಿವು