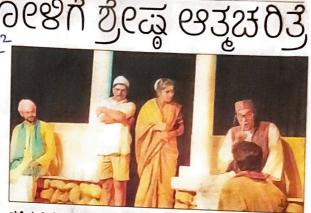

2122-11-2022 ಪ್ರಜಾವಾಣಿ ವಾರ್ತ - 11 - 2022 ನರೇಗಲ್: ಡಾ.ಸ.ಜ.ನಾಗ ಲೋಟಮಠ ಬರೆದ ಬಿಚ್ಚಿದ ಜೋಳಿಗೆ

ಅನ್ನದಾನೇಶ್ವರ ಕಾಲೇಜಿನಲ್ಲಿ ನಾಟಕ ಪ್ರದರ್ಶನ

PSI

ಕೃತಿ ಸರ್ವ ಶ್ರೇಷ್ಠ ಆತ್ಮಚರಿತ್ರೆಗಳ. ಲ್ಲಿ ಒಂದು. ಪ್ರತಿಯೊಬ್ಬರು ಅದನ್ನು ಓದಬೇಕು ಅಥವಾ ನಾಟಕದ ಮೂಲಕ ವೀಕ್ಷಣೆ ಮಾಡಬೇಕು ಎಂದು ಎಸ್. ಎ. ಪದವಿ ಕಾಲೇಜಿನ ಚೇರಮನ್ನ ಬಸವರಾಜ ವೀರಾಪುರ ಹೇಳಿದರು.

ಪಟ್ಟಣದ ಅನ್ನದಾನೇಶ್ವರ ಪದವಿ ಮಹಾವಿದ್ಯಾಲಯದ బయలు ರಂಗಮಂದಿರದಲ್ಲಿ ಆಯೋಜಿ ಸಲಾಗಿದ್ದ ಡಾ.ಸ.ಜ. ನಾಗಲೋಟಮಠ ಅವರ ಆತ್ಮಕಥೆಯಾದ ಬಿಚ್ಚಿದ ಜೋಳಿಗೆ ನಾಟಕ ಪ್ರದರ್ಶನದ ಅಧ್ಯಕ್ಷತೆ ವಹಿಸಿ ಅವರು ಮಾತನಾಡಿದರು.

ವೈದ್ಯಕೀಯ ಲೋಕಕ್ಕೆ ಅಪಾರ ಕೊಡುಗೆ ನೀಡಿದ ಮತ್ತು ದೇಹದಾನ ಹಾಗೂ ಅಂಗದಾನದ ಕುರಿತು ಜನರಲ್ಲಿ ಜಾಗೃತಿ ಮೂಡಿಸಿದ ಬಹುಮುಖ ವ್ಯಕ್ತಿತ್ವದ ನಾಗಲೋಟಿಮಠ ಅವರು ಸಮಾಜಕೈ ಅನೇಕ ಕೊಡುಗೆಗಳನ್ನು ಗಳನ್ನು ತನ್ನೊಳಗೆ ನೀಡಿದ್ದಾರೆ ಎಂದರು.

ನಿವೃತ್ತ ಮುಖ್ಯ ಶಿಕ್ಷಕ ಅರುಣ ಕುಲಕರ್ಣಿ ಮಾತನಾಡಿ,

ನರೇಗಲ್ ಪಟ್ಟಣದ ಅನ್ನದಾನೇಶ್ವರ ಪದವಿ ಮಹಾವಿದ್ಯಾಲಯದ ಬಯಲು ರಂಗಮಂದಿರದಲ್ಲಿ ಡಾ. ಸ. ಜ. ನಾಗಲೋಟಿಮರ ಅವರ ಆತ್ಮಕಥಯಾದ ಬಿಚ್ಚಿದ ಜೋಳಿಗೆ ನಾಟಕ ಪ್ರದರ್ಶನ ನಡೆಯಿತು

'ಒಬ್ಬ ಸಾಮಾನ್ಯ ಮನುಷ್ಯ ತನ್ನ ದೌರ್ಬಲ್ಯವನ್ನೇ ಶಕ್ರಿಯನ್ನಾಗಿ ಪರಿವರ್ತಿಸಿಕೊಂಡು ಮನೋಜ್ಞವಾಗಿ ಮೂಡಿ ಬಂದಿದೆ ನಾಟಕ ಕುರಿತು ಮಾತವಾಡಿದರು. ಎಂದರು. ಆತ್ಮ ಚರಿತ್ರೆಯ ರೂಪಕ ಕೊಂಡಿದೆ ಇಂತಹ ನಾಟಕಗಳು ಜೀವನಕ್ಕೆ ದಾರಿ ದೀಪವಾಗುತ್ತವೆ' ಎಂದರು.

ಸಂಸ್ಥೆಯ ಆಡಳಿತಾಧಿಕಾರಿ ಎನ್. ಆರ್. ಗೌಡರ ನಗಾರಿ ಬಾರಿಸುವ ಬದುಕಿದ ಬಾಲನೆ ನೀಡಿದರು. ಡಾ ಗಣೇಶ ಕಥೆ ರಂಗದ ಮೇಲೆ ಅತ್ಯಂತ ಅಮೀನಗಡ, ಡಾ. ಆರ್. ಕೆ. ಗಚ್ಚಿನಮಠ

ಸೋಮಣ್ಣ ಹರ್ಲಾವುರ, ವಾದರೂ ನಾಟಕದ ಎಲ್ಲ ಅಂಶ ಪದವಿ ಪ್ರಾಚಾರ್ಯ ಎಸ್. ಜೆ. ಬೆಸೆದು ಕೇಶಣ್ವವರ, ಪ್ರೌಢಶಾಲಾ ಮುಖ್ಯ ಶಿಕ್ಷಕ ಎಸ್. ಎನ್. ಹೂಲಗೇರಿ, ಡಾ. ಕಲ್ಲಯ್ಯ ಹಿರೇಮಠ, ಡಾ. ರತ್ತಾ ವಾಟೀಲ, ಆರ್. ಕೆ. ಬಾಗವಾನ ಇದ್ದರು.