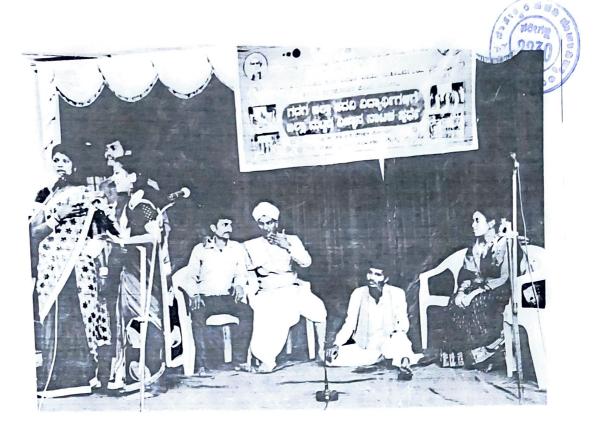

## <u>"ಗದಗ ಜಿಲ್ಲಾ ಪದವಿ ವಿದ್ಯಾರ್ಥಿಗಳಿಗೆ ಜಿಲ್ಲಾ ಮಟ್ಟದ ವಿಜ್ಞಾನ ನಾಟಕ ಸ್ಪರ್ಧೆಯ</u> ಕಾರ್ಯಕ್ರಮ ವರದಿ"

ಉತ್ತರ ಕರ್ನಾಟಕದ ಪ್ರತಿಷ್ಠಿತ ವಿದ್ಯಾ ಸಂಸ್ಥೆಗಳಲ್ಲಿ ಒಂದಾದ ಶ್ರೀ ಅನ್ನದಾನೇಶ್ವರ ವಿಜಯ ವಿದ್ಯಾ ಪ್ರಸಾರಕ ಸಮಿತಿಯು ಸ್ವಾತಂತ್ರ್ಯ ಪೂರ್ವದಲ್ಲಿ ಗ್ರಾಮೀಣ ಸಮುದಾಯದ ವಿದ್ಯಾರ್ಥಿಗಳಿಗೆ ಅನ್ನದಾಸೋಹದ ಜೊತೆಗೆ ಜ್ಞಾನ ದಾಸೋಹವನ್ನು ಹಾಲಕೆರೆ ಸಂಸ್ಥಾನ ಪೀಠದ ಪರಮಮೂಜ್ಯ ಶ್ರೀ ಅನ್ನದಾನ ಸ್ವಾಮಿಗಳು ಶೈಕ್ಷಣಿಕವಾಗಿ ಹಿಂದುಳಿದ ಪ್ರದೇಶದಲ್ಲಿ ಜ್ಯೋತಿಯನ್ನು ಬೆಳಗಿದವರು ನಂತರ ಈಗಿನ ಪೂಜ್ಯರಾದ ಡಾ ಅಭಿನವ ಅಕ್ಷರ ಅನ್ನದಾನ ಶ್ರೀಗಳ ಕೃಪೆಯಿಂದ ಇಂದು ಈ ಸಂಸ್ಥೆ ಬೆಳೆದು ಹೆಮ್ಮರವಾಗಿದೆ. ಅಸಂಖ್ಯಾತ ವಿದ್ಯಾರ್ಥಿಗಳು ತಮ್ಮ ಬಾಳನ್ನು ಬೆಳಕಾಗಿಸಿಕೊಂಡಿದ್ದಾರೆ. ಈ ಮಹಾನ್ ಸಂಸ್ಥೆಯ ಶ್ರೀ ಅನ್ನದಾನೇಶ್ವರ ಕಲಾ, ವಿಜ್ಞಾನ ವಾಣಿಜ್ಯ ಹಾಗೂ ಸ್ಥಾತಕೋತ್ತರ ಕೇಂದ್ರ ನರೇಗಲ್ಲ ಕಳೆದ ವರ್ಷವೇ ತನ್ನ "ಅಮೃತ ವರ್ಷಾಚರಣೆ ಸಂಭ್ರಮ" ಆಚರಿಸಿಕೊಂಡಿದೆ. ಕ್ರೀಡೆ ಕಲೆ ಸಾಹಿತ್ಯಕ ವಿಭಾಗದಲ್ಲಿ ತನ್ನದೇ ಆದ ವೈಶಿಷ್ಠ್ಯ ಹೊಂದಿದ ನಮ್ಮ ಕಾಲೇಜು 2018-19 ನೇ ಸಾಲಿನ ಕರ್ನಾಟಕ ವಿಜ್ಞಾನ ಹಾಗೂ ತಂತ್ರಜ್ಞಾನ ಪ್ರೋತ್ಸಾಹಕ ಸೊಸಾಯಟಿ ಕರ್ನಾಟಕ ಸರಕಾರ ಬೆಂಗಳೂರು ಹಾಗೂ ಧಾರವಾಡ ಪ್ರಾದೇಶಿಕ ವಿಜ್ಞಾನ ಕೇಂದ್ರ ಇವರುಗಳ ಸಂಯುಕ್ತ ಆಶ್ರಯದಲ್ಲಿ ಗದಗ ಜಿಲ್ಲಾ ಮಟ್ಟದ ವಿಜ್ಞಾನ ನಾಟಕ ಸ್ಪರ್ಧೆಯನ್ನು ನಮ್ಮ ಶ್ರೀ ಅನ್ನದಾನೇಶ್ವರ ಪದವಿ ಮಹಾವಿದ್ಯಾಲಯದಲ್ಲಿ ದಿನಾಂಕ : 1–2–2019 ರಂದು ಹಮ್ಮಿಕೊಳ್ಳಲಾಗಿತ್ತು.

ಜಿಲ್ಲೆಯ ವಿವಿಧ ಪದವಿ ಮಹಾವಿದ್ಯಾಲಯಗಳಿಂದ ಏಳು ನಾಟಕ ತಂಡಗಳು ಭಾಗವಹಿಸಿದ ಈ ಸ್ಪರ್ಧೆಯ ಉದ್ಘಾಟನಾ ಸಮಾರಂಭವು ಬೆಳಿಗ್ಗೆ 10–30 ಕ್ಕೆ ಮಹಾವಿದ್ಯಾಲಯದ ರಂಗಸಜ್ಜಿಕೆಯಲ್ಲಿ ನೇರವೇರಿತು. ಕಾಲೇಜು ಆಡಳಿತ ಮಂಡಳಿಯ ಚೇರಮನ್ನರಾದ ಶ್ರೀ ಸೋಮಣ್ಣ ಹರ್ಲಾಪೂರ ಅಧ್ಯಕ್ಷತೆಯನ್ನು ವಹಿಸಿದ್ದರು. ಇಲಕಲ್ಲದ

63

OTHERS NOTICE FULL SIZE 2018-19 (A4) COPY

ಹಿರಿಯ ರಂಗಕರ್ಮಿ ಶ್ರೀ ಮಹಾಂತೇಶ ಗಜೇಂದ್ರಗಡರವರು ಮುಖ್ಯ ಅತಿಥಿಗಳಾಗಿ ಆಗಮಿಸಿದ್ದರು. ಸಾಂಸ್ಕೃತಿಕ ವಿಭಾಗದ ಚೇರಮನ್ನ ಹಾಗೂ ಕಾರ್ಯಕ್ರಮ ಸಂಯೋಜಕರಾದ ಪ್ರೊ ಜಿ.ಜಿ.ಕೋಟಿಯವರು ಸ್ವಾಗತಿಸಿ ಪ್ರಾಸ್ತಾವಿಕ ಮಾತನಾಡಿದರು. ಪ್ರಾಚಾರ್ಯರಿಂದ ಪ್ರೊ ಎಸ್.ಜಿ.ಕೇಶಣ್ಣವರರವರು ಅತಿಥಿ ಮಹೋದಯರನ್ನು ಸಭೆಗೆ ಪರಿಚಯಿಸಿದರು. ನಾಟಕ ತಬಲಾ ವಾಧ್ಯ ನುಡಿಸುವದರ ಮೂಲಕ ನಾಟಕ ಸ್ಪರ್ಧೆಯ ಉದ್ಘಾಟನೆ ಚಾಲನೆ ನೀಡಿದ ಧಾರವಾಡದ ಪ್ರಾದೇಶಿಕ ವಿಜ್ಞಾನ ಕೇಂದ್ರದ ನಿರ್ದೇಶಕರಾದ ಕೆ.ಬಿ.ಗುಡಸಿಯವರು "ಆಧುನಿಕತೆಯ ಜಾಗತಿಕ ಡಾ ಸಂದರ್ಭದಲ್ಲಿ ಇತ್ತೀಚಿನ ಬೆಳವಣಿಗೆಗಳನ್ನು ಜನತೆಗೆ ಮುಟ್ಟಿಸುವದು ಸಾಕ್ಷರರಾದ ನಮ್ಮೆಲ್ಲರ ಜವಾಬ್ದಾರಿಯಾಗಿದೆ. ಈ ನಿಟ್ಟಿನಲ್ಲಿ ಸರಕಾರ ಹಾಕಿಕೊಂಡ ಡಿಜಿಟಲ್ ಇಂಡಿಯಾ ಹಾಗೂ "ಸ್ವಚ್ಚ ಭಾರತ ಅಭಿಯಾನ" ದಂತಹ ಅಂಶಗಳು ಸಮಾಜ ಹಾಗೂ ಜ್ಞಾನಮುಖಿಯಾಗಿ ತಲುಪಬೇಕಾಗಿದೆ. ಈ ಹಿನ್ನೆಲೆಯಲ್ಲಿ ಭಾಗವಹಿಸಿದ ಕಲಾ ತಂಡದ ಸದಸ್ಯರು ಇದನ್ನು ಸ್ಪರ್ಧೆಗಾಗಿ ಮಾತ್ರ ಮೀಸಲಿಡದೇ ಈ ಸಂದೇಶವನ್ನು ಗ್ರಾಮೀಣ ಜನತೆಗೆ ತಲುಪಿಸುವುದು ನಿಮ್ಮೆಲ್ಲರ ಕರ್ತವ್ಯವಾಗಬೇಕು" ಎಂದರು.

ಮುಖ್ಯ ಅತಿಥಿಗಳಾಗಿ ಆಗಮಿಸಿದ ಶ್ರೀ ಮಹಾಂತೇಶ ಗಜೇಂದ್ರಗಡ ಅವರು ವಿದ್ಯಾರ್ಥಿಗಳಲ್ಲಿ ಹುದುಗಿರುವ ಪ್ರತಿಭೆಗಳಿಗೆ ಇಂತಹ ವೇದಿಕೆಗಳು ಒಳ್ಳೆ ಅವಕಾಶವನ್ನು ಕಲ್ಪಿಸಿಕೊಡಲಾಗುತ್ತವೆ. ವಿದ್ಯಾರ್ಥಿಗಳು ಇದರ ಸದುಪಯೋಗಪಡಿಸಿಕೊಳ್ಳಬೆಕೆಂದರು. ಕಾರ್ಯಕ್ರಮದಲ್ಲಿ ಸಂಸ್ಥೆಯ ಆಡಳಿತಾಧಿಕಾರಿಗಳಾದ ಶ್ರೀ ಎಸ್.ಜಿ.ಹಿರೇಮಠ ಸಂಘದ ಗೌರವಾನ್ನಿತ ಹಿರಿಯರು, ಸ್ಪರ್ಧೆಯ ನಿರ್ಣಾಯಕರಾದ ಸದಸ್ಯ ನಗರದ ಶ್ರೀ ಆರ್.ಎನ್.ಕುಲಕರ್ಣಿ, ಶ್ರೀ ಎಂ.ಎಸ್.ಕುಲಕರ್ಣಿ ಹಾಗೂ ಶ್ರೀ ಮುರಳೀಧರ ಮಹಾವಿದ್ಯಾಲಯದ ಬೋಧಕ–ಬೋಧಕೇತರ ಸಂಕನೂರ ಸಿಬ್ಸಂದಿ ಹಾಗೂ ವಿದ್ಯಾರ್ಥಿ/ನಿಯರು ಮತ್ತು ಪತ್ರಿಕಾ ವರದಿಗಾರರು ಕಲಾ ತಂಡದ ಮ್ಯಾನೇಜರ, ಕಲಾವಿದರು ಉಪಸ್ಥಿತರಿದ್ದರು.

6

1

A la

ಭಾಗವಹಿಸಿದ ಕಲಾ ತಂಡವು ಅದ್ಭುತವಾದ **ಕಣಾಣಚಿತ** ಪ್ರದರ್ಶನವನ್ನು ಉತ್ಸಾಹ ಹಾಗೂ ಪರಿಣಾಮಕಾರಿಯಾಗಿ ನೀಡಿದರು. ಎಲ್ಲ ಕಲಾವಿದರಿಗೆ ಹಾಗೂ ಮ್ಯಾನೇಜರ ಹಾಗೂ ಅತಿಥಿಗಳಿಗೆ ಉಪಹಾರ, ಊಟದ ವ್ಯವಸ್ಥೆ ಯಾಡಲಾಗಿತ್ತು.

ಸಾಯಂಕಾಲ 6–30 ಕ್ಕೆ ನಾಟಕ ಸ್ಪರ್ಧೆಯ ಬಹುಮಾನ ವಿತರಣೆ ಹಾಗೂ ಸಮಾರೋಪ ಸಮಾರಂಭ ನಡೆಯಿತು. ಕಾಲೇಜು ಆಡಳಿತ ಮಂಡಳಿ ಸದಸ್ವರು ಶ್ರೀ ಬಸವರಾಜ ವೀರಾಪೂರ ಅಧ್ಯಕ್ಷತೆ ವಹಿಸಿದ್ದರು. ಗದಗ ಜೆ.ಟಿ.ಕಾಲೇಜಿನ ಪ್ರಾಧ್ಯಾಪಕರಾದ ಶ್ರೀಮತಿ ಅಕ್ಕಮಹಾದೇವಿ ಹಿರೇಮಠ ಅವರು ಮುಖ್ಯ ಅತಿಥಿಗಳಾಗಿ ಉಪಸ್ಥಿತರಿದ್ದರು. ಸ್ಪರ್ಧೆ ಫಲಿತಾಂಶವನ್ನು ಶ್ರೀ ಎಸ್.ಎಸ್.ಕಂಠಿ ನೀಡಿದರು. ಅತಿಥೇಯ ಶ್ರೀ ಅನ್ನದಾನೇಶ್ವರ ಪದವಿ ಕಾಲೇಜಿನ ನಾಟಕ ತಂಡ ಪ್ರಥಮ ಸ್ಥಾನ, ಗದುಗಿನ ಜೆ.ಟಿ.ಕಾಲೇಜು ದ್ವಿತೀಯ ಸ್ಥಾನ ಹಾಗೂ ರೋಣ ರಾಜೀವಗಾಂಧಿ ಬಿ.ಇ.ಡಿ ಕಾಲೇಜ, ತೃತೀಯ ಸ್ಥಾನವನ್ನು ಪಡೆದುಕೊಂಡರು. ಅತ್ಯುತ್ತಮ ನಟನಾಗಿ ಜೆ.ಟಿ.ಕಾಲೇಜಿನ ಮಹಾಂತೇಶ ಮಡ್ಡಿ, ಆತ್ಯುತ್ತಮ ನಟಿಯಾಗಿ ಗದುಗಿನ ಜೆ.ಟಿ.ಕಾಲೇಜಿನ ಕು ಸೃಷ್ಠಿ ನರಗುಂದ ಪ್ರಶಸ್ತಿಗೆ ಭಾಜನರಾದರು. ಅತ್ಯುತ್ತಮ ನಾಟಕ ಕಥೆ ಬಹುಮಾನ ಎಸ್.ಎ.ಕಾಲೇಜಿನ ಪ್ರೊ ಜಿ.ಜಿ.ಕೋಟಿ ಹಾಗೂ ಅತ್ಯುತ್ತಮ ನಿರ್ದೇಶಕ ಬಹುಮಾನವನ್ನು ಎಸ್.ಎ.ಕಾಲೇಜಿನ ಡಾ ಸಂದೀಪಕುಮಾರ ಕೆ ವ್ಯವಸ್ಥಿತವಾದ ಸಂಘಟನೆಗೆ ಅತಿಥಿಗಳಾದ ಶೀಮತಿ ಇವರು ಪಡೆದುಕೊಂಡರು. \_ಕೃತಜ್ಞತೆ ಸಲ್ಲಿಸಿದರು. ಡಾ ಎಂ.ಆರ್.ಶಿವರಾಮ ಕೊನೆಗೆ ಹಿರೇಮಠರವರು ಸಂಸ್ಥೆಗೆ