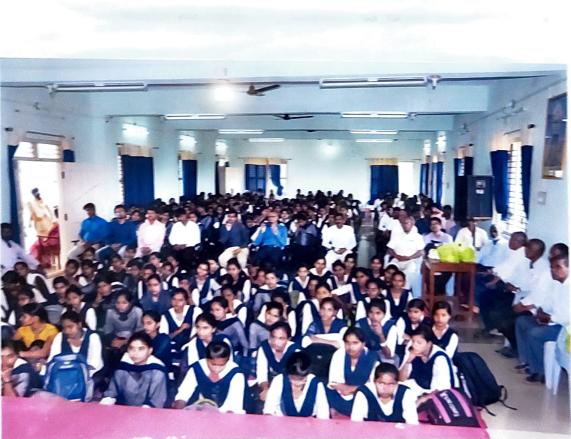

## <u>"ಗದಗ ಜಿಲ್ಲಾ ಪದವಿ ವಿದ್ಯಾರ್ಥಿಗಳಿಗೆ ಜಿಲ್ಲಾ ಮಟ್ಟದ ವಿಜ್ಞಾನ ನಾಟಕ ಸ್ಪರ್ಧೆಯ</u> ಕಾರ್ಯಕ್ರಮ ವರದಿ"

ಉತ್ತರ ಕರ್ನಾಟಕದ ಪ್ರತಿಷ್ಠಿತ ವಿದ್ಯಾ ಸಂಸ್ಥೆಗಳಲ್ಲಿ ಒಂದಾದ ಶ್ರೀ ಅನ್ನದಾನೇಶ್ವರ ವಿಜಯ ವಿದ್ಯಾ ಪ್ರಸಾರಕ ಸಮಿತಿಯು ಸ್ವಾತಂತ್ರ್ಯ ಪೂರ್ವದಲ್ಲಿ ಗ್ರಾಮೀಣ ಸಮುದಾಯದ ವಿದ್ಯಾರ್ಥಿಗಳಿಗೆ ಅನ್ನದಾಸೋಹದ ಜೊತೆಗೆ ಜ್ಞಾನ ದಾಸೋಹವನ್ನು ಹಾಲಕೆರೆ ಸಂಸ್ಥಾನ ಪೀಠದ ಪರಮಮೂಜ್ಯ ಶ್ರೀ ಅನ್ನದಾನ ಸ್ವಾಮಿಗಳು ಶೈಕ್ಷಣಿಕವಾಗಿ ಹಿಂದುಳಿದ ಪ್ರದೇಶದಲ್ಲಿ ಜ್ಯೋತಿಯನ್ನು ಬೆಳಗಿದವರು ನಂತರ ಈಗಿನ ಪೂಜ್ಯರಾದ ಡಾ ಅಭಿನವ ಅಕ್ಷರ ಅನ್ನದಾನ ಶ್ರೀಗಳ ಕೃಪೆಯಿಂದ ಇಂದು ಈ ಸಂಸ್ಥೆ ಬೆಳೆದು ಹೆಮ್ಮರವಾಗಿದೆ. ಅಸಂಖ್ಯಾತ ವಿದ್ಯಾರ್ಥಿಗಳು ತಮ್ಮ ಬಾಳನ್ನು ಬೆಳಕಾಗಿಸಿಕೊಂಡಿದ್ದಾರೆ. ಈ ಮಹಾನ್ ಸಂಸ್ಥೆಯ ಶ್ರೀ ಅನ್ನದಾನೇಶ್ವರ ಕಲಾ, ವಿಜ್ಞಾನ ವಾಣಿಜ್ಯ ಹಾಗೂ ಸ್ಥಾತಕೋತ್ತರ ಕೇಂದ್ರ ನರೇಗಲ್ಲ ಕಳೆದ ವರ್ಷವೇ ತನ್ನ "ಅಮೃತ ವರ್ಷಾಚರಣೆ ಸಂಭ್ರಮ" ಆಚರಿಸಿಕೊಂಡಿದೆ. ಕ್ರೀಡೆ ಕಲೆ ಸಾಹಿತ್ಯಕ ವಿಭಾಗದಲ್ಲಿ ತನ್ನದೇ ಆದ ವೈಶಿಷ್ಠ್ಯ ಹೊಂದಿದ ನಮ್ಮ ಕಾಲೇಜು 2018-19 ನೇ ಸಾಲಿನ ಕರ್ನಾಟಕ ವಿಜ್ಞಾನ ಹಾಗೂ ತಂತ್ರಜ್ಞಾನ ಪ್ರೋತ್ಸಾಹಕ ಸೊಸಾಯಟಿ ಕರ್ನಾಟಕ ಸರಕಾರ ಬೆಂಗಳೂರು ಹಾಗೂ ಧಾರವಾಡ ಪ್ರಾದೇಶಿಕ ವಿಜ್ಞಾನ ಕೇಂದ್ರ ಇವರುಗಳ ಸಂಯುಕ್ತ ಆಶ್ರಯದಲ್ಲಿ ಗದಗ ಜಿಲ್ಲಾ ಮಟ್ಟದ ವಿಜ್ಞಾನ ನಾಟಕ ಸ್ಪರ್ಧೆಯನ್ನು ನಮ್ಮ ಶ್ರೀ ಅನ್ನದಾನೇಶ್ವರ ಪದವಿ ಮಹಾವಿದ್ಯಾಲಯದಲ್ಲಿ ದಿನಾಂಕ : 1–2–2019 ರಂದು ಹಮ್ಮಿಕೊಳ್ಳಲಾಗಿತ್ತು.

ಜಿಲ್ಲೆಯ ವಿವಿಧ ಪದವಿ ಮಹಾವಿದ್ಯಾಲಯಗಳಿಂದ ಏಳು ನಾಟಕ ತಂಡಗಳು ಭಾಗವಹಿಸಿದ ಈ ಸ್ಪರ್ಧೆಯ ಉದ್ಘಾಟನಾ ಸಮಾರಂಭವು ಬೆಳಿಗ್ಗೆ 10–30 ಕ್ಕೆ ಮಹಾವಿದ್ಯಾಲಯದ ರಂಗಸಜ್ಜಿಕೆಯಲ್ಲಿ ನೇರವೇರಿತು. ಕಾಲೇಜು ಆಡಳಿತ ಮಂಡಳಿಯ ಚೇರಮನ್ನರಾದ ಶ್ರೀ ಸೋಮಣ್ಣ ಹರ್ಲಾಪೂರ ಅಧ್ಯಕ್ಷತೆಯನ್ನು ವಹಿಸಿದ್ದರು. ಇಲಕಲ್ಲದ