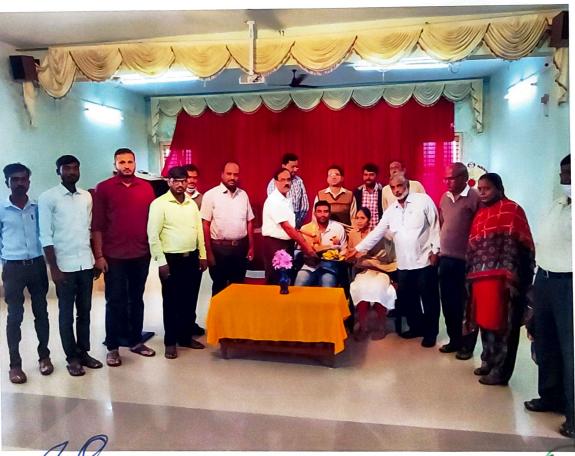

2122-11-2022 ಪ್ರಜಾವಾಣಿ ವಾರ್ತ - 11 - 2022 ನರೇಗಲ್: ಡಾ.ಸ.ಜ.ನಾಗ ಲೋಟಮಠ ಬರೆದ ಬಿಚ್ಚಿದ ಜೋಳಿಗೆ

ಅನ್ನದಾನೇಶ್ವರ ಕಾಲೇಜಿನಲ್ಲಿ ನಾಟಕ ಪ್ರದರ್ಶನ

PSI

ಕೃತಿ ಸರ್ವ ಶ್ರೇಷ್ಠ ಆತ್ಮಚರಿತ್ರೆಗಳ. ಲ್ಲಿ ಒಂದು. ಪ್ರತಿಯೊಬ್ಬರು ಅದನ್ನು ಓದಬೇಕು ಅಥವಾ ನಾಟಕದ ಮೂಲಕ ವೀಕ್ಷಣೆ ಮಾಡಬೇಕು ಎಂದು ಎಸ್. ಎ. ಪದವಿ ಕಾಲೇಜಿನ ಚೇರಮನ್ನ ಬಸವರಾಜ ವೀರಾಪುರ ಹೇಳಿದರು.

ಪಟ್ಟಣದ ಅನ್ನದಾನೇಶ್ವರ ಪದವಿ ಮಹಾವಿದ್ಯಾಲಯದ బయలు ರಂಗಮಂದಿರದಲ್ಲಿ ಆಯೋಜಿ ಸಲಾಗಿದ್ದ ಡಾ.ಸ.ಜ. ನಾಗಲೋಟಮಠ ಅವರ ಆತ್ಮಕಥೆಯಾದ ಬಿಚ್ಚಿದ ಜೋಳಿಗೆ ನಾಟಕ ಪ್ರದರ್ಶನದ ಅಧ್ಯಕ್ಷತೆ ವಹಿಸಿ ಅವರು ಮಾತನಾಡಿದರು.

ವೈದ್ಯಕೀಯ ಲೋಕಕ್ಕೆ ಅಪಾರ ಕೊಡುಗೆ ನೀಡಿದ ಮತ್ತು ದೇಹದಾನ ಹಾಗೂ ಅಂಗದಾನದ ಕುರಿತು ಜನರಲ್ಲಿ ಜಾಗೃತಿ ಮೂಡಿಸಿದ ಬಹುಮುಖ ವ್ಯಕ್ತಿತ್ವದ ನಾಗಲೋಟಿಮಠ ಅವರು ಸಮಾಜಕೈ ಅನೇಕ ಕೊಡುಗೆಗಳನ್ನು ಗಳನ್ನು ತನ್ನೊಳಗೆ ನೀಡಿದ್ದಾರೆ ಎಂದರು.

ನಿವೃತ್ತ ಮುಖ್ಯ ಶಿಕ್ಷಕ ಅರುಣ ಕುಲಕರ್ಣಿ ಮಾತನಾಡಿ,

ನರೇಗಲ್ ಪಟ್ಟಣದ ಅನ್ನದಾನೇಶ್ವರ ಪದವಿ ಮಹಾವಿದ್ಯಾಲಯದ ಬಯಲು ರಂಗಮಂದಿರದಲ್ಲಿ ಡಾ. ಸ. ಜ. ನಾಗಲೋಟಿಮರ ಅವರ ಆತ್ಮಕಥಯಾದ ಬಿಚ್ಚಿದ ಜೋಳಿಗೆ ನಾಟಕ ಪ್ರದರ್ಶನ ನಡೆಯಿತು

'ಒಬ್ಬ ಸಾಮಾನ್ಯ ಮನುಷ್ಯ ತನ್ನ ದೌರ್ಬಲ್ಯವನ್ನೇ ಶಕ್ರಿಯನ್ನಾಗಿ ಪರಿವರ್ತಿಸಿಕೊಂಡು ಮನೋಜ್ಞವಾಗಿ ಮೂಡಿ ಬಂದಿದೆ ನಾಟಕ ಕುರಿತು ಮಾತವಾಡಿದರು. ಎಂದರು. ಆತ್ಮ ಚರಿತ್ರೆಯ ರೂಪಕ ಕೊಂಡಿದೆ ಇಂತಹ ನಾಟಕಗಳು ಜೀವನಕ್ಕೆ ದಾರಿ ದೀಪವಾಗುತ್ತವೆ' ಎಂದರು.

ಸಂಸ್ಥೆಯ ಆಡಳಿತಾಧಿಕಾರಿ ಎನ್. ಆರ್. ಗೌಡರ ನಗಾರಿ ಬಾರಿಸುವ ಬದುಕಿದ ಬಾಲನೆ ನೀಡಿದರು. ಡಾ ಗಣೇಶ ಕಥೆ ರಂಗದ ಮೇಲೆ ಅತ್ಯಂತ ಅಮೀನಗಡ, ಡಾ. ಆರ್. ಕೆ. ಗಚ್ಚಿನಮಠ

ಸೋಮಣ್ಣ ಹರ್ಲಾವುರ, ವಾದರೂ ನಾಟಕದ ಎಲ್ಲ ಅಂಶ ಪದವಿ ಪ್ರಾಚಾರ್ಯ ಎಸ್. ಜೆ. ಬೆಸೆದು ಕೇಶಣ್ವವರ, ಪ್ರೌಢಶಾಲಾ ಮುಖ್ಯ ಶಿಕ್ಷಕ ಎಸ್. ಎನ್. ಹೂಲಗೇರಿ, ಡಾ. ಕಲ್ಲಯ್ಯ ಹಿರೇಮಠ, ಡಾ. ರತ್ತಾ ವಾಟೀಲ, ಆರ್. ಕೆ. ಬಾಗವಾನ ಇದ್ದರು.