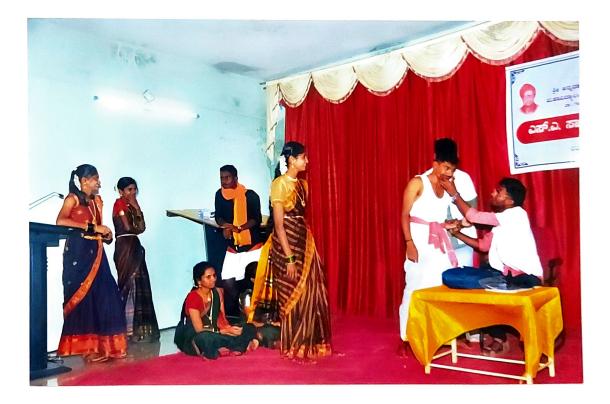

## <u>"ಗದಗ ಜಿಲ್ಲಾ ಪದವಿ ವಿದ್ಯಾರ್ಥಿಗಳಿಗೆ ಜಿಲ್ಲಾ ಮಟ್ಟದ ವಿಜ್ಞಾನ ನಾಟಕ ಸ್ಪರ್ಧೆಯ</u> ಕಾರ್ಯಕ್ರಮ ವರದಿ"

ಉತ್ತರ ಕರ್ನಾಟಕದ ಪ್ರತಿಷ್ಠಿತ ವಿದ್ಯಾ ಸಂಸ್ಥೆಗಳಲ್ಲಿ ಒಂದಾದ ಶ್ರೀ ಅನ್ನದಾನೇಶ್ವರ ವಿಜಯ ವಿದ್ಯಾ ಪ್ರಸಾರಕ ಸಮಿತಿಯು ಸ್ವಾತಂತ್ರ್ಯ ಪೂರ್ವದಲ್ಲಿ ಗ್ರಾಮೀಣ ಸಮುದಾಯದ ವಿದ್ಯಾರ್ಥಿಗಳಿಗೆ ಅನ್ನದಾಸೋಹದ ಜೊತೆಗೆ ಜ್ಞಾನ ದಾಸೋಹವನ್ನು ಹಾಲಕೆರೆ ಸಂಸ್ಥಾನ ಪೀಠದ ಪರಮಮೂಜ್ಯ ಶ್ರೀ ಅನ್ನದಾನ ಸ್ವಾಮಿಗಳು ಶೈಕ್ಷಣಿಕವಾಗಿ ಹಿಂದುಳಿದ ಪ್ರದೇಶದಲ್ಲಿ ಜ್ಯೋತಿಯನ್ನು ಬೆಳಗಿದವರು ನಂತರ ಈಗಿನ ಪೂಜ್ಯರಾದ ಡಾ ಅಭಿನವ ಅಕ್ಷರ ಅನ್ನದಾನ ಶ್ರೀಗಳ ಕೃಪೆಯಿಂದ ಇಂದು ಈ ಸಂಸ್ಥೆ ಬೆಳೆದು ಹೆಮ್ಮರವಾಗಿದೆ. ಅಸಂಖ್ಯಾತ ವಿದ್ಯಾರ್ಥಿಗಳು ತಮ್ಮ ಬಾಳನ್ನು ಬೆಳಕಾಗಿಸಿಕೊಂಡಿದ್ದಾರೆ. ಈ ಮಹಾನ್ ಸಂಸ್ಥೆಯ ಶ್ರೀ ಅನ್ನದಾನೇಶ್ವರ ಕಲಾ, ವಿಜ್ಞಾನ ವಾಣಿಜ್ಯ ಹಾಗೂ ಸ್ಥಾತಕೋತ್ತರ ಕೇಂದ್ರ ನರೇಗಲ್ಲ ಕಳೆದ ವರ್ಷವೇ ತನ್ನ "ಅಮೃತ ವರ್ಷಾಚರಣೆ ಸಂಭ್ರಮ" ಆಚರಿಸಿಕೊಂಡಿದೆ. ಕ್ರೀಡೆ ಕಲೆ ಸಾಹಿತ್ಯಕ ವಿಭಾಗದಲ್ಲಿ ತನ್ನದೇ ಆದ ವೈಶಿಷ್ಠ್ಯ ಹೊಂದಿದ ನಮ್ಮ ಕಾಲೇಜು 2018-19 ನೇ ಸಾಲಿನ ಕರ್ನಾಟಕ ವಿಜ್ಞಾನ ಹಾಗೂ ತಂತ್ರಜ್ಞಾನ ಪ್ರೋತ್ಸಾಹಕ ಸೊಸಾಯಟಿ ಕರ್ನಾಟಕ ಸರಕಾರ ಬೆಂಗಳೂರು ಹಾಗೂ ಧಾರವಾಡ ಪ್ರಾದೇಶಿಕ ವಿಜ್ಞಾನ ಕೇಂದ್ರ ಇವರುಗಳ ಸಂಯುಕ್ತ ಆಶ್ರಯದಲ್ಲಿ ಗದಗ ಜಿಲ್ಲಾ ಮಟ್ಟದ ವಿಜ್ಞಾನ ನಾಟಕ ಸ್ಪರ್ಧೆಯನ್ನು ನಮ್ಮ ಶ್ರೀ ಅನ್ನದಾನೇಶ್ವರ ಪದವಿ ಮಹಾವಿದ್ಯಾಲಯದಲ್ಲಿ ದಿನಾಂಕ : 1–2–2019 ರಂದು ಹಮ್ಮಿಕೊಳ್ಳಲಾಗಿತ್ತು.

ಜಿಲ್ಲೆಯ ವಿವಿಧ ಪದವಿ ಮಹಾವಿದ್ಯಾಲಯಗಳಿಂದ ಏಳು ನಾಟಕ ತಂಡಗಳು ಭಾಗವಹಿಸಿದ ಈ ಸ್ಪರ್ಧೆಯ ಉದ್ಘಾಟನಾ ಸಮಾರಂಭವು ಬೆಳಿಗ್ಗೆ 10–30 ಕ್ಕೆ ಮಹಾವಿದ್ಯಾಲಯದ ರಂಗಸಜ್ಜಿಕೆಯಲ್ಲಿ ನೇರವೇರಿತು. ಕಾಲೇಜು ಆಡಳಿತ ಮಂಡಳಿಯ ಚೇರಮನ್ನರಾದ ಶ್ರೀ ಸೋಮಣ್ಣ ಹರ್ಲಾಪೂರ ಅಧ್ಯಕ್ಷತೆಯನ್ನು ವಹಿಸಿದ್ದರು. ಇಲಕಲ್ಲದ

63

OTHERS NOTICE FULL SIZE 2018-19 (A4) COPY

ಹಿರಿಯ ರಂಗಕರ್ಮಿ ಶ್ರೀ ಮಹಾಂತೇಶ ಗಜೇಂದ್ರಗಡರವರು ಮುಖ್ಯ ಅತಿಥಿಗಳಾಗಿ ಆಗಮಿಸಿದ್ದರು. ಸಾಂಸ್ಕೃತಿಕ ವಿಭಾಗದ ಚೇರಮನ್ನ ಹಾಗೂ ಕಾರ್ಯಕ್ರಮ ಸಂಯೋಜಕರಾದ ಪ್ರೊ ಜಿ.ಜಿ.ಕೋಟಿಯವರು ಸ್ವಾಗತಿಸಿ ಪ್ರಾಸ್ತಾವಿಕ ಮಾತನಾಡಿದರು. ಪ್ರಾಚಾರ್ಯರಿಂದ ಪ್ರೊ ಎಸ್.ಜಿ.ಕೇಶಣ್ಣವರರವರು ಅತಿಥಿ ಮಹೋದಯರನ್ನು ಸಭೆಗೆ ಪರಿಚಯಿಸಿದರು. ನಾಟಕ ತಬಲಾ ವಾಧ್ಯ ನುಡಿಸುವದರ ಮೂಲಕ ನಾಟಕ ಸ್ಪರ್ಧೆಯ ಉದ್ಘಾಟನೆ ಚಾಲನೆ ನೀಡಿದ ಧಾರವಾಡದ ಪ್ರಾದೇಶಿಕ ವಿಜ್ಞಾನ ಕೇಂದ್ರದ ನಿರ್ದೇಶಕರಾದ ಕೆ.ಬಿ.ಗುಡಸಿಯವರು "ಆಧುನಿಕತೆಯ ಜಾಗತಿಕ ಡಾ ಸಂದರ್ಭದಲ್ಲಿ ಇತ್ತೀಚಿನ ಬೆಳವಣಿಗೆಗಳನ್ನು ಜನತೆಗೆ ಮುಟ್ಟಿಸುವದು ಸಾಕ್ಷರರಾದ ನಮ್ಮೆಲ್ಲರ ಜವಾಬ್ದಾರಿಯಾಗಿದೆ. ಈ ನಿಟ್ಟಿನಲ್ಲಿ ಸರಕಾರ ಹಾಕಿಕೊಂಡ ಡಿಜಿಟಲ್ ಇಂಡಿಯಾ ಹಾಗೂ "ಸ್ವಚ್ಚ ಭಾರತ ಅಭಿಯಾನ" ದಂತಹ ಅಂಶಗಳು ಸಮಾಜ ಹಾಗೂ ಜ್ಞಾನಮುಖಿಯಾಗಿ ತಲುಪಬೇಕಾಗಿದೆ. ಈ ಹಿನ್ನೆಲೆಯಲ್ಲಿ ಭಾಗವಹಿಸಿದ ಕಲಾ ತಂಡದ ಸದಸ್ಯರು ಇದನ್ನು ಸ್ಪರ್ಧೆಗಾಗಿ ಮಾತ್ರ ಮೀಸಲಿಡದೇ ಈ ಸಂದೇಶವನ್ನು ಗ್ರಾಮೀಣ ಜನತೆಗೆ ತಲುಪಿಸುವುದು ನಿಮ್ಮೆಲ್ಲರ ಕರ್ತವ್ಯವಾಗಬೇಕು" ಎಂದರು.

ಮುಖ್ಯ ಅತಿಥಿಗಳಾಗಿ ಆಗಮಿಸಿದ ಶ್ರೀ ಮಹಾಂತೇಶ ಗಜೇಂದ್ರಗಡ ಅವರು ವಿದ್ಯಾರ್ಥಿಗಳಲ್ಲಿ ಹುದುಗಿರುವ ಪ್ರತಿಭೆಗಳಿಗೆ ಇಂತಹ ವೇದಿಕೆಗಳು ಒಳ್ಳೆ ಅವಕಾಶವನ್ನು ಕಲ್ಪಿಸಿಕೊಡಲಾಗುತ್ತವೆ. ವಿದ್ಯಾರ್ಥಿಗಳು ಇದರ ಸದುಪಯೋಗಪಡಿಸಿಕೊಳ್ಳಬೆಕೆಂದರು. ಕಾರ್ಯಕ್ರಮದಲ್ಲಿ ಸಂಸ್ಥೆಯ ಆಡಳಿತಾಧಿಕಾರಿಗಳಾದ ಶ್ರೀ ಎಸ್.ಜಿ.ಹಿರೇಮಠ ಸಂಘದ ಗೌರವಾನ್ನಿತ ಹಿರಿಯರು, ಸ್ಪರ್ಧೆಯ ನಿರ್ಣಾಯಕರಾದ ಸದಸ್ಯ ನಗರದ ಶ್ರೀ ಆರ್.ಎನ್.ಕುಲಕರ್ಣಿ, ಶ್ರೀ ಎಂ.ಎಸ್.ಕುಲಕರ್ಣಿ ಹಾಗೂ ಶ್ರೀ ಮುರಳೀಧರ ಮಹಾವಿದ್ಯಾಲಯದ ಬೋಧಕ–ಬೋಧಕೇತರ ಸಂಕನೂರ ಸಿಬ್ಸಂದಿ ಹಾಗೂ ವಿದ್ಯಾರ್ಥಿ/ನಿಯರು ಮತ್ತು ಪತ್ರಿಕಾ ವರದಿಗಾರರು ಕಲಾ ತಂಡದ ಮ್ಯಾನೇಜರ, ಕಲಾವಿದರು ಉಪಸ್ಥಿತರಿದ್ದರು.

6

1

A la

ಭಾಗವಹಿಸಿದ ಕಲಾ ತಂಡವು ಅದ್ಭುತವಾದ **ಕಣಾಣಚಿತ** ಪ್ರದರ್ಶನವನ್ನು ಉತ್ಸಾಹ ಹಾಗೂ ಪರಿಣಾಮಕಾರಿಯಾಗಿ ನೀಡಿದರು. ಎಲ್ಲ ಕಲಾವಿದರಿಗೆ ಹಾಗೂ ಮ್ಯಾನೇಜರ ಹಾಗೂ ಅತಿಥಿಗಳಿಗೆ ಉಪಹಾರ, ಊಟದ ವ್ಯವಸ್ಥೆ ಯಾಡಲಾಗಿತ್ತು.

ಸಾಯಂಕಾಲ 6–30 ಕ್ಕೆ ನಾಟಕ ಸ್ಪರ್ಧೆಯ ಬಹುಮಾನ ವಿತರಣೆ ಹಾಗೂ ಸಮಾರೋಪ ಸಮಾರಂಭ ನಡೆಯಿತು. ಕಾಲೇಜು ಆಡಳಿತ ಮಂಡಳಿ ಸದಸ್ವರು ಶ್ರೀ ಬಸವರಾಜ ವೀರಾಪೂರ ಅಧ್ಯಕ್ಷತೆ ವಹಿಸಿದ್ದರು. ಗದಗ ಜೆ.ಟಿ.ಕಾಲೇಜಿನ ಪ್ರಾಧ್ಯಾಪಕರಾದ ಶ್ರೀಮತಿ ಅಕ್ಕಮಹಾದೇವಿ ಹಿರೇಮಠ ಅವರು ಮುಖ್ಯ ಅತಿಥಿಗಳಾಗಿ ಉಪಸ್ಥಿತರಿದ್ದರು. ಸ್ಪರ್ಧೆ ಫಲಿತಾಂಶವನ್ನು ಶ್ರೀ ಎಸ್.ಎಸ್.ಕಂಠಿ ನೀಡಿದರು. ಅತಿಥೇಯ ಶ್ರೀ ಅನ್ನದಾನೇಶ್ವರ ಪದವಿ ಕಾಲೇಜಿನ ನಾಟಕ ತಂಡ ಪ್ರಥಮ ಸ್ಥಾನ, ಗದುಗಿನ ಜೆ.ಟಿ.ಕಾಲೇಜು ದ್ವಿತೀಯ ಸ್ಥಾನ ಹಾಗೂ ರೋಣ ರಾಜೀವಗಾಂಧಿ ಬಿ.ಇ.ಡಿ ಕಾಲೇಜ, ತೃತೀಯ ಸ್ಥಾನವನ್ನು ಪಡೆದುಕೊಂಡರು. ಅತ್ಯುತ್ತಮ ನಟನಾಗಿ ಜೆ.ಟಿ.ಕಾಲೇಜಿನ ಮಹಾಂತೇಶ ಮಡ್ಡಿ, ಆತ್ಯುತ್ತಮ ನಟಿಯಾಗಿ ಗದುಗಿನ ಜೆ.ಟಿ.ಕಾಲೇಜಿನ ಕು ಸೃಷ್ಠಿ ನರಗುಂದ ಪ್ರಶಸ್ತಿಗೆ ಭಾಜನರಾದರು. ಅತ್ಯುತ್ತಮ ನಾಟಕ ಕಥೆ ಬಹುಮಾನ ಎಸ್.ಎ.ಕಾಲೇಜಿನ ಪ್ರೊ ಜಿ.ಜಿ.ಕೋಟಿ ಹಾಗೂ ಅತ್ಯುತ್ತಮ ನಿರ್ದೇಶಕ ಬಹುಮಾನವನ್ನು ಎಸ್.ಎ.ಕಾಲೇಜಿನ ಡಾ ಸಂದೀಪಕುಮಾರ ಕೆ ವ್ಯವಸ್ಥಿತವಾದ ಸಂಘಟನೆಗೆ ಅತಿಥಿಗಳಾದ ಶೀಮತಿ ಇವರು ಪಡೆದುಕೊಂಡರು. \_ಕೃತಜ್ಞತೆ ಸಲ್ಲಿಸಿದರು. ಡಾ ಎಂ.ಆರ್.ಶಿವರಾಮ ಕೊನೆಗೆ ಹಿರೇಮಠರವರು ಸಂಸ್ಥೆಗೆ