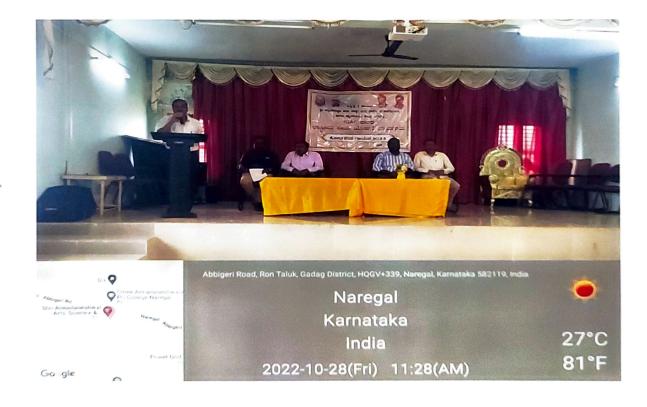

ರಿ ೧೯೯೬ಕ ಲ್ಲಾರ್ ಬಯದ ಎಲ್ಲಿ ಸ್ನಾತರೋತ್ವರ ವಿಭಾಗಗಳ / ಸ್ನಾತರೋತ್ವರ ಕೇಂದ್ರಗಳ ೧೯೯೯ ವಿಲ್ಲಾಗಳಿಗೆ ಆಡಳಿತಾತ್ಮರ ವಿಭಾಗಗಳ ಮುಖ್ಯಸ್ಥರು ಹಾಗೂ ಎಲ್ಲ ಘಟಕ / ಸಂಲಗ್ನ ಜ್ಯಾಂಜ್ಯಾಲಯಗಳ ಪಾಜಾರ್ಯರುಗಳಿಗೆ ಈ ಮೂಲಕ ತಿಳಿಸುವುದೇನೆಂದರೆ. ಉಲ್ಲೇಖತ ಪತ್ರದಸ್ವಯ ಕರ್ನಾಟಕ ೧೯೫೭ರತ್ನ ಪಯುಕ್ತ ಕೋಟ ಕಂಠಗಳ ಗೀತ ಗಾಯನ ಕಾರ್ಯಕ್ರಮವನ್ನು ದಿನಾಂಕ: 28.10.2022 ರಿಂದ ೭೯೯೯ ಎಲ್ಲ ವಾಲ್ಯಗಳು ಹಾಗಾಗಿ ಕೊಳ್ಳಲು ಕರ್ನಾಟಕ ಸರ್ಕಾರವು ನಿರ್ಧರಿಸಿರುತ್ತದೆ.

ಕಾರಣ, ಎಲ್ಲ ಮುಖ ಕ್ಷರು ತುರ್ತಾಗಿ ಕೋಟಿ ಕಂಠಗಳ ಗೀತ ಗಾಯನ ಕಾರ್ಯಕ್ರಮಕ್ಕೆ ಆನ್-ಲೈನ್ ಮಾಲಕಿ ಎಲ್ಲ ಎದ್ಸಾರ್ಲಗಳ ಹಾಗೂ ಸಿಬ್ಬಂದಿಗಳ ಹೆಸರನ್ನು ಸಂಬಂಧಪಟ್ಟ ವಿಭಾಗಗಳಿಂದ ಹಾಗೂ ಕ್ರಿಲ್ಲಿವನೆ ಮಾಡಲು ಕ್ರಿಮ ಎರುಗಿಸಲು ಹಾಗೂ ದಿನಾಂಕ: 28.10.2022 ರಂದು ಬೆಳಗ್ಗೆ 11.00 ಗಂಟೆಗೆ ಈ ಕ್ರಿಲ್ಲಿವನ್ ಮಾಡಲು ಕ್ರಿಮ ಎರುಗಿಸಲು ಹಾಗೂ ದಿನಾಂಕ: 28.10.2022 ರಂದು ಬೆಳಗ್ಗೆ 11.00 ಗಂಟೆಗೆ ಈ ಕ್ರಿಲ್ಲಿವನ್ ಮಾಡಲು ಎಕ್ಕಾಲದಲ್ಲಿ ಆಯಾ ಮಹಾವಿದ್ಯಾಲಯಗಳಲ್ಲಿಯೇ ಕಡ್ಡಾಯವಾಗಿ ಆಯೋಜಿಸುವಂತೆ

ಆಯ್ದ ಕನ್ನಡ ಹಾಡುಗಳು: 1) ನಾಡಗೀತೆಯಾದ 'ಜಯ ಭಾರತ ಜನನಿಯ ತನುಜಾತೆ' 2) 'ಉದಯವಾಗಲಿ ನಮ್ಮ ಚೆಲುವ ಕನ್ನಡ ನಾಡು' 3) 'ಬಾರಿಸು ಕನ್ನಡ ಡಿಂಡಿದುವ' 1) 'ಹಚ್ಚೇವು ಕನ್ನಡ ದ ದೀಪ' 5) 'ಎಶ್ವವಿನೂತನ ವಿದ್ಯಾಚೇತನ' 7) 'ಹುಟ್ಟದರೆ ಕನ್ನಡ ನಾಡಲ್ಲಿ ಹುಟ್ಟಬೇಕು'

ಮುಂದುವರೆದು. ಈ ಸುತ್ತೋಲೆಯೊಂದಿಗೆ ಅಗತ್ತಿಸಿದ ನಮೂನೆ I ರಲ್ಲಿ ಕೋಟಿ ಕಂಠಗಳ ಗೀತ ಗಾಯನ ಕಾರ್ಯಕ್ಷಿಯ ಅಯೋಜಿಸಬಹುದಾದ ಸೈಳಗಳಿಗೆ ಸಂಬಂಧಿಸಿದ ಮಾಹಿತಿಯನ್ನು ಭರ್ತಿ ಮಾಡಿ ಕಡ್ಡಾಯವಾಗಿ ಆರ್ಎಂಗ್ ರೋಟಿಯಾಗಿದೆ. ಬ್ರಾಂಟಗಳು ಸ್ಥೇಲ್ಗಳು ತಿಳಿಸಲಾಗಿದೆ. ವಿಶ್ವವಿದ್ಯಾಲಯದ ಆವರಣದಲ್ಲಿಯಿತಾಂತಹ ಎಂ. ಎದ್ದಾರ್ಧಿಗಳು ಹಾಗೂ ಸಸ್ವಂದಿಗಳು ವಿಶ್ವವಿದ್ಯಾಲವಾದ ಮುಖ್ಯ ಕಾಡಿದ ಮುಂದೆ ಇರುವ ವಿದ್ಯಾಸ್ಥೆಧ ಎಂ. ಇವರದಲ್ಲಿ ಹಾಗೂ ಸಸ್ವಂದಿಗಳು ವಿಶ್ವವಿದ್ಯಾಲವಾದ ಮುಖ್ಯ ಕಾಡಿದ ಮುಂದೆ ಇರುವ ವಿದ್ಯಾಸ್ಥೆಧ ಎಂ. ಇವರದಲ್ಲಿ ಹಿಂದ ಸಂಭಾವಿ ರಂದು ವೇಶ್ಯ 1030 ರ ಒಳಗಾಗಿ ಕಿದ್ದಾಯವಾಗಿ ಹಾಜರಿದ್ದು ಈ ಕೋಟಿ ಕಾರ ಇಂದು ಕಾರ್ಯಕ್ಷಿಗಳು ತಿಳಿಸಲು ಗೂಡಿಸಲಾಗಿವೆ.