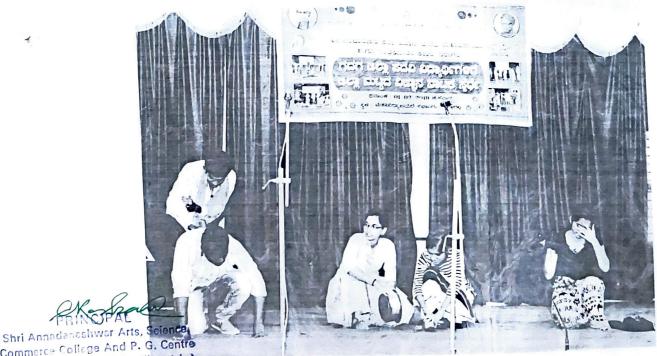

## <u>"ಗದಗ ಜಿಲ್ಲಾ ಪದವಿ ವಿದ್ಯಾರ್ಥಿಗಳಿಗೆ ಜಿಲ್ಲಾ ಮಟ್ಟದ ವಿಜ್ಞಾನ ನಾಟಕ ಸ್ಪರ್ಧೆಯ</u> ಕಾರ್ಯಕ್ರಮ ವರದಿ"

ಉತ್ತರ ಕರ್ನಾಟಕದ ಪ್ರತಿಷ್ಠಿತ ವಿದ್ಯಾ ಸಂಸ್ಥೆಗಳಲ್ಲಿ ಒಂದಾದ ಶ್ರೀ ಅನ್ನದಾನೇಶ್ವರ ವಿಜಯ ವಿದ್ಯಾ ಪ್ರಸಾರಕ ಸಮಿತಿಯು ಸ್ವಾತಂತ್ರ್ಯ ಪೂರ್ವದಲ್ಲಿ ಗ್ರಾಮೀಣ ಸಮುದಾಯದ ವಿದ್ಯಾರ್ಥಿಗಳಿಗೆ ಅನ್ನದಾಸೋಹದ ಜೊತೆಗೆ ಜ್ಞಾನ ದಾಸೋಹವನ್ನು ಹಾಲಕೆರೆ ಸಂಸ್ಥಾನ ಪೀಠದ ಪರಮಮೂಜ್ಯ ಶ್ರೀ ಅನ್ನದಾನ ಸ್ವಾಮಿಗಳು ಶೈಕ್ಷಣಿಕವಾಗಿ ಹಿಂದುಳಿದ ಪ್ರದೇಶದಲ್ಲಿ ಜ್ಯೋತಿಯನ್ನು ಬೆಳಗಿದವರು ನಂತರ ಈಗಿನ ಪೂಜ್ಯರಾದ ಡಾ ಅಭಿನವ ಅಕ್ಷರ ಅನ್ನದಾನ ಶ್ರೀಗಳ ಕೃಪೆಯಿಂದ ಇಂದು ಈ ಸಂಸ್ಥೆ ಬೆಳೆದು ಹೆಮ್ಮರವಾಗಿದೆ. ಅಸಂಖ್ಯಾತ ವಿದ್ಯಾರ್ಥಿಗಳು ತಮ್ಮ ಬಾಳನ್ನು ಬೆಳಕಾಗಿಸಿಕೊಂಡಿದ್ದಾರೆ. ಈ ಮಹಾನ್ ಸಂಸ್ಥೆಯ ಶ್ರೀ ಅನ್ನದಾನೇಶ್ವರ ಕಲಾ, ವಿಜ್ಞಾನ ವಾಣಿಜ್ಯ ಹಾಗೂ ಸ್ಥಾತಕೋತ್ತರ ಕೇಂದ್ರ ನರೇಗಲ್ಲ ಕಳೆದ ವರ್ಷವೇ ತನ್ನ "ಅಮೃತ ವರ್ಷಾಚರಣೆ ಸಂಭ್ರಮ" ಆಚರಿಸಿಕೊಂಡಿದೆ. ಕ್ರೀಡೆ ಕಲೆ ಸಾಹಿತ್ಯಕ ವಿಭಾಗದಲ್ಲಿ ತನ್ನದೇ ಆದ ವೈಶಿಷ್ಠ್ಯ ಹೊಂದಿದ ನಮ್ಮ ಕಾಲೇಜು 2018-19 ನೇ ಸಾಲಿನ ಕರ್ನಾಟಕ ವಿಜ್ಞಾನ ಹಾಗೂ ತಂತ್ರಜ್ಞಾನ ಪ್ರೋತ್ಸಾಹಕ ಸೊಸಾಯಟಿ ಕರ್ನಾಟಕ ಸರಕಾರ ಬೆಂಗಳೂರು ಹಾಗೂ ಧಾರವಾಡ ಪ್ರಾದೇಶಿಕ ವಿಜ್ಞಾನ ಕೇಂದ್ರ ಇವರುಗಳ ಸಂಯುಕ್ತ ಆಶ್ರಯದಲ್ಲಿ ಗದಗ ಜಿಲ್ಲಾ ಮಟ್ಟದ ವಿಜ್ಞಾನ ನಾಟಕ ಸ್ಪರ್ಧೆಯನ್ನು ನಮ್ಮ ಶ್ರೀ ಅನ್ನದಾನೇಶ್ವರ ಪದವಿ ಮಹಾವಿದ್ಯಾಲಯದಲ್ಲಿ ದಿನಾಂಕ : 1–2–2019 ರಂದು ಹಮ್ಮಿಕೊಳ್ಳಲಾಗಿತ್ತು.

ಜಿಲ್ಲೆಯ ವಿವಿಧ ಪದವಿ ಮಹಾವಿದ್ಯಾಲಯಗಳಿಂದ ಏಳು ನಾಟಕ ತಂಡಗಳು ಭಾಗವಹಿಸಿದ ಈ ಸ್ಪರ್ಧೆಯ ಉದ್ಘಾಟನಾ ಸಮಾರಂಭವು ಬೆಳಿಗ್ಗೆ 10–30 ಕ್ಕೆ ಮಹಾವಿದ್ಯಾಲಯದ ರಂಗಸಜ್ಜಿಕೆಯಲ್ಲಿ ನೇರವೇರಿತು. ಕಾಲೇಜು ಆಡಳಿತ ಮಂಡಳಿಯ ಚೇರಮನ್ನರಾದ ಶ್ರೀ ಸೋಮಣ್ಣ ಹರ್ಲಾಪೂರ ಅಧ್ಯಕ್ಷತೆಯನ್ನು ವಹಿಸಿದ್ದರು. ಇಲಕಲ್ಲದ

63

OTHERS NOTICE FULL SIZE 2018-19 (A4) COPY

ಹಿರಿಯ ರಂಗಕರ್ಮಿ ಶ್ರೀ ಮಹಾಂತೇಶ ಗಜೇಂದ್ರಗಡರವರು ಮುಖ್ಯ ಅತಿಥಿಗಳಾಗಿ ಆಗಮಿಸಿದ್ದರು. ಸಾಂಸ್ಕೃತಿಕ ವಿಭಾಗದ ಚೇರಮನ್ನ ಹಾಗೂ ಕಾರ್ಯಕ್ರಮ ಸಂಯೋಜಕರಾದ ಪ್ರೊ ಜಿ.ಜಿ.ಕೋಟಿಯವರು ಸ್ವಾಗತಿಸಿ ಪ್ರಾಸ್ತಾವಿಕ ಮಾತನಾಡಿದರು. ಪ್ರಾಚಾರ್ಯರಿಂದ ಪ್ರೊ ಎಸ್.ಜಿ.ಕೇಶಣ್ಣವರರವರು ಅತಿಥಿ ಮಹೋದಯರನ್ನು ಸಭೆಗೆ ಪರಿಚಯಿಸಿದರು. ನಾಟಕ ತಬಲಾ ವಾಧ್ಯ ನುಡಿಸುವದರ ಮೂಲಕ ನಾಟಕ ಸ್ಪರ್ಧೆಯ ಉದ್ಘಾಟನೆ ಚಾಲನೆ ನೀಡಿದ ಧಾರವಾಡದ ಪ್ರಾದೇಶಿಕ ವಿಜ್ಞಾನ ಕೇಂದ್ರದ ನಿರ್ದೇಶಕರಾದ ಕೆ.ಬಿ.ಗುಡಸಿಯವರು "ಆಧುನಿಕತೆಯ ಜಾಗತಿಕ ಡಾ ಸಂದರ್ಭದಲ್ಲಿ ಇತ್ತೀಚಿನ ಬೆಳವಣಿಗೆಗಳನ್ನು ಜನತೆಗೆ ಮುಟ್ಟಿಸುವದು ಸಾಕ್ಷರರಾದ ನಮ್ಮೆಲ್ಲರ ಜವಾಬ್ದಾರಿಯಾಗಿದೆ. ಈ ನಿಟ್ಟಿನಲ್ಲಿ ಸರಕಾರ ಹಾಕಿಕೊಂಡ ಡಿಜಿಟಲ್ ಇಂಡಿಯಾ ಹಾಗೂ "ಸ್ವಚ್ಚ ಭಾರತ ಅಭಿಯಾನ" ದಂತಹ ಅಂಶಗಳು ಸಮಾಜ ಹಾಗೂ ಜ್ಞಾನಮುಖಿಯಾಗಿ ತಲುಪಬೇಕಾಗಿದೆ. ಈ ಹಿನ್ನೆಲೆಯಲ್ಲಿ ಭಾಗವಹಿಸಿದ ಕಲಾ ತಂಡದ ಸದಸ್ಯರು ಇದನ್ನು ಸ್ಪರ್ಧೆಗಾಗಿ ಮಾತ್ರ ಮೀಸಲಿಡದೇ ಈ ಸಂದೇಶವನ್ನು ಗ್ರಾಮೀಣ ಜನತೆಗೆ ತಲುಪಿಸುವುದು ನಿಮ್ಮೆಲ್ಲರ ಕರ್ತವ್ಯವಾಗಬೇಕು" ಎಂದರು.

ಮುಖ್ಯ ಅತಿಥಿಗಳಾಗಿ ಆಗಮಿಸಿದ ಶ್ರೀ ಮಹಾಂತೇಶ ಗಜೇಂದ್ರಗಡ ಅವರು ವಿದ್ಯಾರ್ಥಿಗಳಲ್ಲಿ ಹುದುಗಿರುವ ಪ್ರತಿಭೆಗಳಿಗೆ ಇಂತಹ ವೇದಿಕೆಗಳು ಒಳ್ಳೆ ಅವಕಾಶವನ್ನು ಕಲ್ಪಿಸಿಕೊಡಲಾಗುತ್ತವೆ. ವಿದ್ಯಾರ್ಥಿಗಳು ಇದರ ಸದುಪಯೋಗಪಡಿಸಿಕೊಳ್ಳಬೆಕೆಂದರು. ಕಾರ್ಯಕ್ರಮದಲ್ಲಿ ಸಂಸ್ಥೆಯ ಆಡಳಿತಾಧಿಕಾರಿಗಳಾದ ಶ್ರೀ ಎಸ್.ಜಿ.ಹಿರೇಮಠ ಸಂಘದ ಗೌರವಾನ್ನಿತ ಹಿರಿಯರು, ಸ್ಪರ್ಧೆಯ ನಿರ್ಣಾಯಕರಾದ ಸದಸ್ಯ ನಗರದ ಶ್ರೀ ಆರ್.ಎನ್.ಕುಲಕರ್ಣಿ, ಶ್ರೀ ಎಂ.ಎಸ್.ಕುಲಕರ್ಣಿ ಹಾಗೂ ಶ್ರೀ ಮುರಳೀಧರ ಮಹಾವಿದ್ಯಾಲಯದ ಬೋಧಕ–ಬೋಧಕೇತರ ಸಂಕನೂರ ಸಿಬ್ಸಂದಿ ಹಾಗೂ ವಿದ್ಯಾರ್ಥಿ/ನಿಯರು ಮತ್ತು ಪತ್ರಿಕಾ ವರದಿಗಾರರು ಕಲಾ ತಂಡದ ಮ್ಯಾನೇಜರ, ಕಲಾವಿದರು ಉಪಸ್ಥಿತರಿದ್ದರು.

6

1

A la

ಭಾಗವಹಿಸಿದ ಕಲಾ ತಂಡವು ಅದ್ಭುತವಾದ **ಕಣಾಣಚಿತ** ಪ್ರದರ್ಶನವನ್ನು ಉತ್ಸಾಹ ಹಾಗೂ ಪರಿಣಾಮಕಾರಿಯಾಗಿ ನೀಡಿದರು. ಎಲ್ಲ ಕಲಾವಿದರಿಗೆ ಹಾಗೂ ಮ್ಯಾನೇಜರ ಹಾಗೂ ಅತಿಥಿಗಳಿಗೆ ಉಪಹಾರ, ಊಟದ ವ್ಯವಸ್ಥೆ ಯಾಡಲಾಗಿತ್ತು.

ಸಾಯಂಕಾಲ 6–30 ಕ್ಕೆ ನಾಟಕ ಸ್ಪರ್ಧೆಯ ಬಹುಮಾನ ವಿತರಣೆ ಹಾಗೂ ಸಮಾರೋಪ ಸಮಾರಂಭ ನಡೆಯಿತು. ಕಾಲೇಜು ಆಡಳಿತ ಮಂಡಳಿ ಸದಸ್ವರು ಶ್ರೀ ಬಸವರಾಜ ವೀರಾಪೂರ ಅಧ್ಯಕ್ಷತೆ ವಹಿಸಿದ್ದರು. ಗದಗ ಜೆ.ಟಿ.ಕಾಲೇಜಿನ ಪ್ರಾಧ್ಯಾಪಕರಾದ ಶ್ರೀಮತಿ ಅಕ್ಕಮಹಾದೇವಿ ಹಿರೇಮಠ ಅವರು ಮುಖ್ಯ ಅತಿಥಿಗಳಾಗಿ ಉಪಸ್ಥಿತರಿದ್ದರು. ಸ್ಪರ್ಧೆ ಫಲಿತಾಂಶವನ್ನು ಶ್ರೀ ಎಸ್.ಎಸ್.ಕಂಠಿ ನೀಡಿದರು. ಅತಿಥೇಯ ಶ್ರೀ ಅನ್ನದಾನೇಶ್ವರ ಪದವಿ ಕಾಲೇಜಿನ ನಾಟಕ ತಂಡ ಪ್ರಥಮ ಸ್ಥಾನ, ಗದುಗಿನ ಜೆ.ಟಿ.ಕಾಲೇಜು ದ್ವಿತೀಯ ಸ್ಥಾನ ಹಾಗೂ ರೋಣ ರಾಜೀವಗಾಂಧಿ ಬಿ.ಇ.ಡಿ ಕಾಲೇಜ, ತೃತೀಯ ಸ್ಥಾನವನ್ನು ಪಡೆದುಕೊಂಡರು. ಅತ್ಯುತ್ತಮ ನಟನಾಗಿ ಜೆ.ಟಿ.ಕಾಲೇಜಿನ ಮಹಾಂತೇಶ ಮಡ್ಡಿ, ಆತ್ಯುತ್ತಮ ನಟಿಯಾಗಿ ಗದುಗಿನ ಜೆ.ಟಿ.ಕಾಲೇಜಿನ ಕು ಸೃಷ್ಠಿ ನರಗುಂದ ಪ್ರಶಸ್ತಿಗೆ ಭಾಜನರಾದರು. ಅತ್ಯುತ್ತಮ ನಾಟಕ ಕಥೆ ಬಹುಮಾನ ಎಸ್.ಎ.ಕಾಲೇಜಿನ ಪ್ರೊ ಜಿ.ಜಿ.ಕೋಟಿ ಹಾಗೂ ಅತ್ಯುತ್ತಮ ನಿರ್ದೇಶಕ ಬಹುಮಾನವನ್ನು ಎಸ್.ಎ.ಕಾಲೇಜಿನ ಡಾ ಸಂದೀಪಕುಮಾರ ಕೆ ವ್ಯವಸ್ಥಿತವಾದ ಸಂಘಟನೆಗೆ ಅತಿಥಿಗಳಾದ ಶೀಮತಿ ಇವರು ಪಡೆದುಕೊಂಡರು. \_ಕೃತಜ್ಞತೆ ಸಲ್ಲಿಸಿದರು. ಡಾ ಎಂ.ಆರ್.ಶಿವರಾಮ ಕೊನೆಗೆ ಹಿರೇಮಠರವರು ಸಂಸ್ಥೆಗೆ