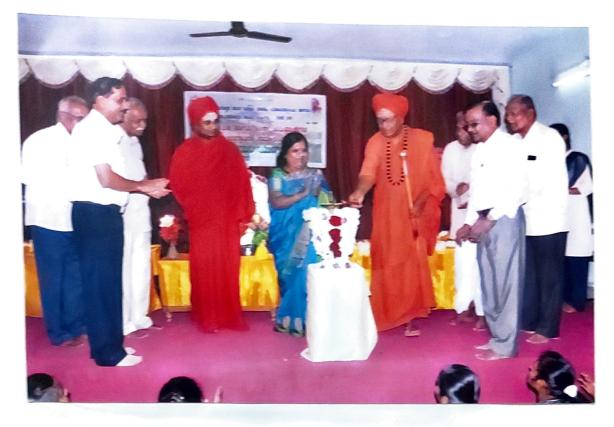

ಶ್ರೀ ಅನ್ನದಾನೇಶ್ವರ ಕಲಾ, ವಿಜ್ಞಾನ, ವಾಣಿಜ್ಯ ಮಹಾವಿದ್ಯಾಲಯ ಹಾಗೂ ಸ್ನಾತಕೋತ್ತರ ಕೇಂದ್ರ, ನರೇಗಲ್ಲ

ಉದ್ಘಾಟಕರು

: ಡಾ. ಕೆ. ಬಿ. ಗುಡಸಿ ನಿರ್ದೇಶಕರು, ಪ್ರಾದೇಶಿಕ ವಿಜ್ಞಾನ ಕೇಂದ್ರ, ಧಾರವಾಡ

- ಅಧ್ಯಕ್ಷತೆ : ಶ್ರೀ ಎಸ್. ಜಿ. ಕೇಶಣ್ಣವರ ಪ್ರಾಚಾರ್ಯರು, ಎಸ್. ಎ. ಕಾಲೇಜ, ನರೇಗಲ್ಲ
- ಗೌರವಾನ್ವಿತ ಅತಿಥಿಗಳು : ಶ್ರೀ ಎಸ್. ಜಿ. ಹಿರೇಮಠ ಆಡಳಿತಾಧಿಕಾರಿಗಳು, ಎಸ್.ಎ.ವ್ಹಿ.ವ್ಹಿ.ಪಿ.ಸಮತಿ, ನರೇಗಲ್ಲ

ಶ್ರೀ ಮಹಾಂತೇಶ ಗಜೇಂದ್ರಗಡ ಹಿರಿಯ ರಂಗ ಕರ್ಮಿ, ಇಲಕಲ್

ದಿನಾಂಕ : 01-02-2019ನೇ ಶುಕ್ರವಾರ ಬೆಳಿಗ್ಗೆ 10-30 ಘಂಟೆಗೆ ಸ್ಥಳ : ಮಹಾವಿದ್ಯಾಲಯದ ಸಭಾಂಗಣ, ನರೇಗಲ್ಲ

ಸಂಯೋಜಕರು ಚೇರಮನ್ನರು ಪ್ರಾಚಾರ್ಯರು I.Q.A.C ಸಾಂಸ್ಕೃತಿಕ ವಿಭಾಗ ವರ್ಗ ಹಾಗೂ ವಿದ್ಯಾರ್ಥಿಗಳು

### ಕಾರ್ಯಕ್ರಮ ವಿವರ

1) ಪ್ರಾರ್ಥನೆ -ಮಹಾವಿದ್ಯಾಲಯದ ವಿದ್ಯಾರ್ಥಿನಿಯರಿಂದ : 2) ಸ್ನಾಗತ & ಪ್ರಾಸ್ತಾವಿಕ ನುಡಿ : ಪ್ರೊ ಜಿ.ಜಿ.ಕೋಟ 3) ಮಾಲಾರ್ಪಣೆ : 4) ಅತಿಥಿಗಳ ಪರಿಚಯ : ಪ್ರೊ ಎಸ್.ಎಚ್.ಕುಲಕರ್ಣಿ 5) ಕಾರ್ಯಕ್ರಮದ ಉದ್ಘಾಟನೆ : ಡಾ ಕೆ.ಬಿ.ಗುಡಸಿ, <sub>ನಿರ್ದೇಶಕರು</sub> ಸ್ರಾಮಿಕೇ ಧಾರಸಾತಿ 6) ಉದ್ಘಾಟಕರ ಭಾಷಣ : ಡಾ ಕೆ.ಬಿ.ಗುಡಸಿ, <sub>ನಿರ್ದೇರಕರು</sub> ಸ್ಪಾಮಿಕೇ ಧಾರವಾಡ 7) ಮುಖ್ಯ ಅತಿಥಿಗಳ ಭಾಷಣ : 🦳 ಶ್ರೀ ಮಹಾಂತೇಶ ಗಜೇಂದ್ರಗಡ ಎಂದ ಮಾರ್ಕ್ಲ 8) ಅತಿಥಿಗಳಿಗೆ ಸನ್ಮಾನ : ಪ್ರಾಚಾರ್ಯರಿಂದ 9) ಆಧ್ಯಕ್ಷರ ಭಾಷಣ : ಪ್ರಾ ಎಸ್.ಜಿ.ಕೇರಣ್ಣವರ 10)ವಂದನಾರ್ಪಣೆ : ಪ್ರೊ ಎಂ.ಆರ್.ಶಿವರಾಮ್