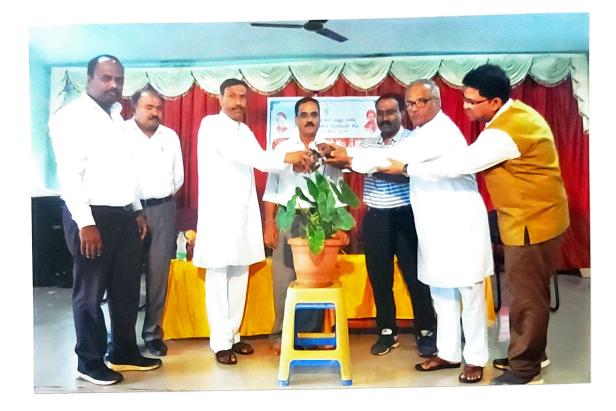

ಶ್ರೀ ಅನ್ನದಾನೇಶ್ವರ ಕಲಾ, ವಿಜ್ಞಾನ, ವಾಣಿಜ್ಯ ಮಹಾವಿದ್ಯಾಲಯ ಹಾಗೂ ಸ್ನಾತಕೋತ್ತರ ಕೇಂದ್ರ, ನರೇಗಲ್ಲ

ಉದ್ಘಾಟಕರು

: ಡಾ. ಕೆ. ಬಿ. ಗುಡಸಿ ನಿರ್ದೇಶಕರು, ಪ್ರಾದೇಶಿಕ ವಿಜ್ಞಾನ ಕೇಂದ್ರ, ಧಾರವಾಡ

- ಅಧ್ಯಕ್ಷತೆ : ಶ್ರೀ ಎಸ್. ಜಿ. ಕೇಶಣ್ಣವರ ಪ್ರಾಚಾರ್ಯರು, ಎಸ್. ಎ. ಕಾಲೇಜ, ನರೇಗಲ್ಲ
- ಗೌರವಾನ್ವಿತ ಅತಿಥಿಗಳು : ಶ್ರೀ ಎಸ್. ಜಿ. ಹಿರೇಮಠ ಆಡಳಿತಾಧಿಕಾರಿಗಳು, ಎಸ್.ಎ.ವ್ಹಿ.ವ್ಹಿ.ಪಿ.ಸಮತಿ, ನರೇಗಲ್ಲ

ಶ್ರೀ ಮಹಾಂತೇಶ ಗಜೇಂದ್ರಗಡ ಹಿರಿಯ ರಂಗ ಕರ್ಮಿ, ಇಲಕಲ್

ದಿನಾಂಕ : 01-02-2019ನೇ ಶುಕ್ರವಾರ ಬೆಳಿಗ್ಗೆ 10-30 ಘಂಟೆಗೆ ಸ್ಥಳ : ಮಹಾವಿದ್ಯಾಲಯದ ಸಭಾಂಗಣ, ನರೇಗಲ್ಲ

ಸಂಯೋಜಕರು ಚೇರಮನ್ನರು ಪ್ರಾಚಾರ್ಯರು I.Q.A.C ಸಾಂಸ್ಕೃತಿಕ ವಿಭಾಗ ವರ್ಗ ಹಾಗೂ ವಿದ್ಯಾರ್ಥಿಗಳು

### ಕಾರ್ಯಕ್ರಮ ವಿವರ

1) ಪ್ರಾರ್ಥನೆ -ಮಹಾವಿದ್ಯಾಲಯದ ವಿದ್ಯಾರ್ಥಿನಿಯರಿಂದ : 2) ಸ್ನಾಗತ & ಪ್ರಾಸ್ತಾವಿಕ ನುಡಿ : ಪ್ರೊ ಜಿ.ಜಿ.ಕೋಟ 3) ಮಾಲಾರ್ಪಣೆ : 4) ಅತಿಥಿಗಳ ಪರಿಚಯ : ಪ್ರೊ ಎಸ್.ಎಚ್.ಕುಲಕರ್ಣಿ 5) ಕಾರ್ಯಕ್ರಮದ ಉದ್ಘಾಟನೆ : ಡಾ ಕೆ.ಬಿ.ಗುಡಸಿ, <sub>ನಿರ್ದೇಶಕರು</sub> ಸ್ರಾಮಿಕೇ ಧಾರಸಾತಿ 6) ಉದ್ಘಾಟಕರ ಭಾಷಣ : ಡಾ ಕೆ.ಬಿ.ಗುಡಸಿ, <sub>ನಿರ್ದೇರಕರು</sub> ಸ್ಪಾಮಿಕೇ ಧಾರವಾಡ 7) ಮುಖ್ಯ ಅತಿಥಿಗಳ ಭಾಷಣ : 🦳 ಶ್ರೀ ಮಹಾಂತೇಶ ಗಜೇಂದ್ರಗಡ ಎಂದ ಮಾರ್ಕ್ಲ 8) ಅತಿಥಿಗಳಿಗೆ ಸನ್ಮಾನ : ಪ್ರಾಚಾರ್ಯರಿಂದ 9) ಆಧ್ಯಕ್ಷರ ಭಾಷಣ : ಪ್ರಾ ಎಸ್.ಜಿ.ಕೇರಣ್ಣವರ 10)ವಂದನಾರ್ಪಣೆ : ಪ್ರೊ ಎಂ.ಆರ್.ಶಿವರಾಮ್