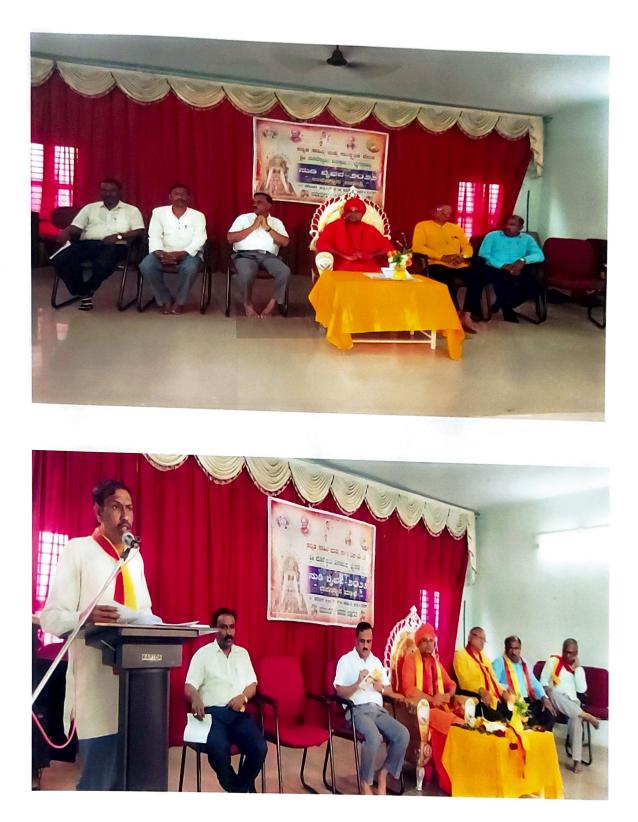

## <u>"ಗದಗ ಜಿಲ್ಲಾ ಪದವಿ ವಿದ್ಯಾರ್ಥಿಗಳಿಗೆ ಜಿಲ್ಲಾ ಮಟ್ಟದ ವಿಜ್ಞಾನ ನಾಟಕ ಸ್ಪರ್ಧೆಯ</u> ಕಾರ್ಯಕ್ರಮ ವರದಿ"

ಉತ್ತರ ಕರ್ನಾಟಕದ ಪ್ರತಿಷ್ಠಿತ ವಿದ್ಯಾ ಸಂಸ್ಥೆಗಳಲ್ಲಿ ಒಂದಾದ ಶ್ರೀ ಅನ್ನದಾನೇಶ್ವರ ವಿಜಯ ವಿದ್ಯಾ ಪ್ರಸಾರಕ ಸಮಿತಿಯು ಸ್ವಾತಂತ್ರ್ಯ ಪೂರ್ವದಲ್ಲಿ ಗ್ರಾಮೀಣ ಸಮುದಾಯದ ವಿದ್ಯಾರ್ಥಿಗಳಿಗೆ ಅನ್ನದಾಸೋಹದ ಜೊತೆಗೆ ಜ್ಞಾನ ದಾಸೋಹವನ್ನು ಹಾಲಕೆರೆ ಸಂಸ್ಥಾನ ಪೀಠದ ಪರಮಮೂಜ್ಯ ಶ್ರೀ ಅನ್ನದಾನ ಸ್ವಾಮಿಗಳು ಶೈಕ್ಷಣಿಕವಾಗಿ ಹಿಂದುಳಿದ ಪ್ರದೇಶದಲ್ಲಿ ಜ್ಯೋತಿಯನ್ನು ಬೆಳಗಿದವರು ನಂತರ ಈಗಿನ ಪೂಜ್ಯರಾದ ಡಾ ಅಭಿನವ ಅಕ್ಷರ ಅನ್ನದಾನ ಶ್ರೀಗಳ ಕೃಪೆಯಿಂದ ಇಂದು ಈ ಸಂಸ್ಥೆ ಬೆಳೆದು ಹೆಮ್ಮರವಾಗಿದೆ. ಅಸಂಖ್ಯಾತ ವಿದ್ಯಾರ್ಥಿಗಳು ತಮ್ಮ ಬಾಳನ್ನು ಬೆಳಕಾಗಿಸಿಕೊಂಡಿದ್ದಾರೆ. ಈ ಮಹಾನ್ ಸಂಸ್ಥೆಯ ಶ್ರೀ ಅನ್ನದಾನೇಶ್ವರ ಕಲಾ, ವಿಜ್ಞಾನ ವಾಣಿಜ್ಯ ಹಾಗೂ ಸ್ಥಾತಕೋತ್ತರ ಕೇಂದ್ರ ನರೇಗಲ್ಲ ಕಳೆದ ವರ್ಷವೇ ತನ್ನ "ಅಮೃತ ವರ್ಷಾಚರಣೆ ಸಂಭ್ರಮ" ಆಚರಿಸಿಕೊಂಡಿದೆ. ಕ್ರೀಡೆ ಕಲೆ ಸಾಹಿತ್ಯಕ ವಿಭಾಗದಲ್ಲಿ ತನ್ನದೇ ಆದ ವೈಶಿಷ್ಠ್ಯ ಹೊಂದಿದ ನಮ್ಮ ಕಾಲೇಜು 2018-19 ನೇ ಸಾಲಿನ ಕರ್ನಾಟಕ ವಿಜ್ಞಾನ ಹಾಗೂ ತಂತ್ರಜ್ಞಾನ ಪ್ರೋತ್ಸಾಹಕ ಸೊಸಾಯಟಿ ಕರ್ನಾಟಕ ಸರಕಾರ ಬೆಂಗಳೂರು ಹಾಗೂ ಧಾರವಾಡ ಪ್ರಾದೇಶಿಕ ವಿಜ್ಞಾನ ಕೇಂದ್ರ ಇವರುಗಳ ಸಂಯುಕ್ತ ಆಶ್ರಯದಲ್ಲಿ ಗದಗ ಜಿಲ್ಲಾ ಮಟ್ಟದ ವಿಜ್ಞಾನ ನಾಟಕ ಸ್ಪರ್ಧೆಯನ್ನು ನಮ್ಮ ಶ್ರೀ ಅನ್ನದಾನೇಶ್ವರ ಪದವಿ ಮಹಾವಿದ್ಯಾಲಯದಲ್ಲಿ ದಿನಾಂಕ : 1–2–2019 ರಂದು ಹಮ್ಮಿಕೊಳ್ಳಲಾಗಿತ್ತು.

ಜಿಲ್ಲೆಯ ವಿವಿಧ ಪದವಿ ಮಹಾವಿದ್ಯಾಲಯಗಳಿಂದ ಏಳು ನಾಟಕ ತಂಡಗಳು ಭಾಗವಹಿಸಿದ ಈ ಸ್ಪರ್ಧೆಯ ಉದ್ಘಾಟನಾ ಸಮಾರಂಭವು ಬೆಳಿಗ್ಗೆ 10–30 ಕ್ಕೆ ಮಹಾವಿದ್ಯಾಲಯದ ರಂಗಸಜ್ಜಿಕೆಯಲ್ಲಿ ನೇರವೇರಿತು. ಕಾಲೇಜು ಆಡಳಿತ ಮಂಡಳಿಯ ಚೇರಮನ್ನರಾದ ಶ್ರೀ ಸೋಮಣ್ಣ ಹರ್ಲಾಪೂರ ಅಧ್ಯಕ್ಷತೆಯನ್ನು ವಹಿಸಿದ್ದರು. ಇಲಕಲ್ಲದ

63

OTHERS NOTICE FULL SIZE 2018-19 (A4) COPY

ಹಿರಿಯ ರಂಗಕರ್ಮಿ ಶ್ರೀ ಮಹಾಂತೇಶ ಗಜೇಂದ್ರಗಡರವರು ಮುಖ್ಯ ಅತಿಥಿಗಳಾಗಿ ಆಗಮಿಸಿದ್ದರು. ಸಾಂಸ್ಕೃತಿಕ ವಿಭಾಗದ ಚೇರಮನ್ನ ಹಾಗೂ ಕಾರ್ಯಕ್ರಮ ಸಂಯೋಜಕರಾದ ಪ್ರೊ ಜಿ.ಜಿ.ಕೋಟಿಯವರು ಸ್ವಾಗತಿಸಿ ಪ್ರಾಸ್ತಾವಿಕ ಮಾತನಾಡಿದರು. ಪ್ರಾಚಾರ್ಯರಿಂದ ಪ್ರೊ ಎಸ್.ಜಿ.ಕೇಶಣ್ಣವರರವರು ಅತಿಥಿ ಮಹೋದಯರನ್ನು ಸಭೆಗೆ ಪರಿಚಯಿಸಿದರು. ನಾಟಕ ತಬಲಾ ವಾಧ್ಯ ನುಡಿಸುವದರ ಮೂಲಕ ನಾಟಕ ಸ್ಪರ್ಧೆಯ ಉದ್ಘಾಟನೆ ಚಾಲನೆ ನೀಡಿದ ಧಾರವಾಡದ ಪ್ರಾದೇಶಿಕ ವಿಜ್ಞಾನ ಕೇಂದ್ರದ ನಿರ್ದೇಶಕರಾದ ಕೆ.ಬಿ.ಗುಡಸಿಯವರು "ಆಧುನಿಕತೆಯ ಜಾಗತಿಕ ಡಾ ಸಂದರ್ಭದಲ್ಲಿ ಇತ್ತೀಚಿನ ಬೆಳವಣಿಗೆಗಳನ್ನು ಜನತೆಗೆ ಮುಟ್ಟಿಸುವದು ಸಾಕ್ಷರರಾದ ನಮ್ಮೆಲ್ಲರ ಜವಾಬ್ದಾರಿಯಾಗಿದೆ. ಈ ನಿಟ್ಟಿನಲ್ಲಿ ಸರಕಾರ ಹಾಕಿಕೊಂಡ ಡಿಜಿಟಲ್ ಇಂಡಿಯಾ ಹಾಗೂ "ಸ್ವಚ್ಚ ಭಾರತ ಅಭಿಯಾನ" ದಂತಹ ಅಂಶಗಳು ಸಮಾಜ ಹಾಗೂ ಜ್ಞಾನಮುಖಿಯಾಗಿ ತಲುಪಬೇಕಾಗಿದೆ. ಈ ಹಿನ್ನೆಲೆಯಲ್ಲಿ ಭಾಗವಹಿಸಿದ ಕಲಾ ತಂಡದ ಸದಸ್ಯರು ಇದನ್ನು ಸ್ಪರ್ಧೆಗಾಗಿ ಮಾತ್ರ ಮೀಸಲಿಡದೇ ಈ ಸಂದೇಶವನ್ನು ಗ್ರಾಮೀಣ ಜನತೆಗೆ ತಲುಪಿಸುವುದು ನಿಮ್ಮೆಲ್ಲರ ಕರ್ತವ್ಯವಾಗಬೇಕು" ಎಂದರು.

ಮುಖ್ಯ ಅತಿಥಿಗಳಾಗಿ ಆಗಮಿಸಿದ ಶ್ರೀ ಮಹಾಂತೇಶ ಗಜೇಂದ್ರಗಡ ಅವರು ವಿದ್ಯಾರ್ಥಿಗಳಲ್ಲಿ ಹುದುಗಿರುವ ಪ್ರತಿಭೆಗಳಿಗೆ ಇಂತಹ ವೇದಿಕೆಗಳು ಒಳ್ಳೆ ಅವಕಾಶವನ್ನು ಕಲ್ಪಿಸಿಕೊಡಲಾಗುತ್ತವೆ. ವಿದ್ಯಾರ್ಥಿಗಳು ಇದರ ಸದುಪಯೋಗಪಡಿಸಿಕೊಳ್ಳಬೆಕೆಂದರು. ಕಾರ್ಯಕ್ರಮದಲ್ಲಿ ಸಂಸ್ಥೆಯ ಆಡಳಿತಾಧಿಕಾರಿಗಳಾದ ಶ್ರೀ ಎಸ್.ಜಿ.ಹಿರೇಮಠ ಸಂಘದ ಗೌರವಾನ್ನಿತ ಹಿರಿಯರು, ಸ್ಪರ್ಧೆಯ ನಿರ್ಣಾಯಕರಾದ ಸದಸ್ಯ ನಗರದ ಶ್ರೀ ಆರ್.ಎನ್.ಕುಲಕರ್ಣಿ, ಶ್ರೀ ಎಂ.ಎಸ್.ಕುಲಕರ್ಣಿ ಹಾಗೂ ಶ್ರೀ ಮುರಳೀಧರ ಮಹಾವಿದ್ಯಾಲಯದ ಬೋಧಕ–ಬೋಧಕೇತರ ಸಂಕನೂರ ಸಿಬ್ಸಂದಿ ಹಾಗೂ ವಿದ್ಯಾರ್ಥಿ/ನಿಯರು ಮತ್ತು ಪತ್ರಿಕಾ ವರದಿಗಾರರು ಕಲಾ ತಂಡದ ಮ್ಯಾನೇಜರ, ಕಲಾವಿದರು ಉಪಸ್ಥಿತರಿದ್ದರು.