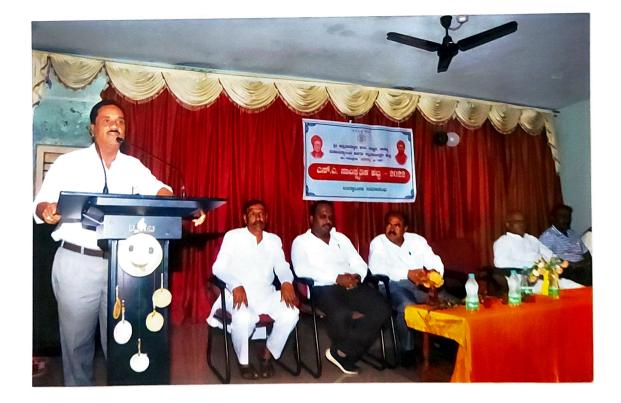

ನರೇಗಲ್ಲನ ಶ್ರೀ ಅನ್ನದಾನ ಪದವಿ ಕಾಲೇಜ್ ನಲ್ಲಿ ನಡೆದ ಜಿಲ್ಲಾ ಮಟ್ಟದ ವಿಜ್ಞಾನ ನಾಟಕ ಸ್ಪರ್ಧೆಯನ್ನು ಧಾರವಾಡ ಪ್ರಾದೇಶಿಕ ವಿಜ್ಞಾನ ಕೇಂದ್ರದ ನಿರ್ದೇಶಕ ಡಾ. ಕೆ.ಬಿ. ಗುಡಸಿ ಉದ್ಪಾಟಿಸಿದರು.

ಕಾರ್ಯಕ್ರಮ ಉದ್ಘಾಟಿಸಿ ಮಾತನಾಡಿದ ಧಾರವಾಡ ಪ್ರಾದೇಶಿಕ ವಿಜ್ಞಾನ ಕೇಂದ್ರದ ನಿರ್ದೇಶಕ ಡಾ. ಕೆ.ಬಿ. ಗುಡಸಿ, 'ಪದವಿ ವಿದ್ಯಾರ್ಥಿಗಳಿಗೆ ವಿಜ್ಞಾನ ನಾಟಕ ಸ್ವರ್ಧೆ ಏರ್ಪಡಿಸುವ ಮೂಲಕ ರಂಗಭೂಮಿ ಸಹಾಯದಿಂದ ವಿಜ್ಞಾನ ಪಸರಿಸುವ ಕಾರ್ಯವಾಗುತ್ತಿದೆ. ವಿದ್ಯಾರ್ಥಿಗಳು ಅಂಕಗಳ ಬೆನ್ನು ಬಿದ್ದು, ಜ್ಞಾನ ಸಂಪಾದನೆ ಮರೆತಿದ್ದಾರೆ. ಪಾಲಕರು, ಶಿಕ್ಷಕರು ಮಕ್ಕಳಲ್ಲಿ ಜ್ಞಾನದ ಹಸಿವು

৫ত

ಹೆಚ್ಚಿಸುವ ಕಾರ್ಯ ಮಾಡಬೇಕು' ಎಂದರು. ಇಲಕಲ್ ನ ಹಿರಿಯ ರಂಗಕರ್ಮಿ ಮಹಾಂತೇಶ ಗಜೇಂದ್ರಗಡ ಮಾತನಾಡಿ. ನಾಟಕಗಳ ಮೂಲಕ ವಿಜ್ಞಾನವನ್ನು ತಿಳಿಸಲು ಸರಳ, ಸುಲಭ ಮಾರ್ಗವಾಗಿದೆ. ಗೆಲಿಲಿಯೋ ನಾಟಕವು ರಾಜ್ಯಾದ್ಯಂತ 600 ಪ್ರದರ್ಶನಗಳನ್ನು ಕಂಡಿದೆ ಎಂದರು.

ಪದವಿ ಕಾಲೇಜ

ಕಾಲೇಜ್ ಚೇರ್ಮನ್ ಸೋಮಣ್ಣ ಹರ್ಲಾಪುರ ಅಧ್ಯಕ್ಷತೆ ವಹಿಸಿದ್ದರು. ಡಿಜಿಟಲ್ ಇಂಡಿಯಾ ಭಾರತದ ಸಬಲಿಕರಣಕ್ಕೆ ಬಲವಾದ ಆಸ್ತ ಹಾಗೂ ಸ್ವಚ್ಛ ಭಾರತ ಆರೋಗ್ಯ ಯೋಜನೆ ವಿಷಯ ಆಧಾರಿತ ನಾಟಕಗಳ ಸ್ಪರ್ಧೆ ಜರುಗಿತು. ಜಿಲ್ಲೆಯ 7 ಕಾಲೇಜ್ ನ ತಂಡಗಳು ಸ್ಪರ್ಧೆಯಲ್ಲಿ ಭಾಗವಹಿಸಿದ್ದವು. ಮುರಳೀಧರ ಸಂಕನೂರ, ಆರ್.ಎನ್. ತುಲಕರ್ಣೆ, ಎಂ.ಎಸ್. ಕುಲಕರ್ಡೆ ನಿರ್ಣಾಯಕರಾಗಿ ಕಾರ್ಯ ನಿರ್ವಹಿಸಿದರು.

ಅಡಳಿತಾಧಿಕಾರಿ ಎನ್.ಜಿ. ಹಿರೇವುರ ಪ್ರಾಚಾರ್ಯ ಎನ್.ಜಿ. ಕೇರಸ್ವವರ, ಉಪನ್ಯಾನಕರಾದ ಎನ್.ಎರ್ ಕಂರಿ ಡಾ. ಎಂ.ಅರ್. ಶಿವರಾಮ, ಡಾ. ಎ.ಬಿ. ಮಂಗಳೂರ, ಎನ್.ವಿ. ನವಡೂರ, ಡಾ. ಸಂದೀವ, ಅರ್.ಎಂ ಕುಲಕರ್ಡೆ, ಡಾ. ಕಲ್ಲಯ್ಯ ಹಿರೇಮಠ, ಇತರಂದ್ವರು, ಉಪನ್ಮಾನಕ ಜಿ.ಜಿ. ಕೋಟಿ, ಎನ್.ಬಿ. ಗೌಡರ ನಿರ್ವಹಿಸಿದರು.