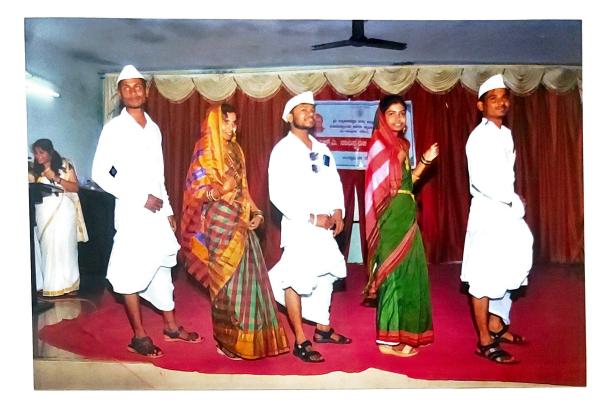

## <u>"ಗದಗ ಜಿಲ್ಲಾ ಪದವಿ ವಿದ್ಯಾರ್ಥಿಗಳಿಗೆ ಜಿಲ್ಲಾ ಮಟ್ಟದ ವಿಜ್ಞಾನ ನಾಟಕ ಸ್ಪರ್ಧೆಯ</u> ಕಾರ್ಯಕ್ರಮ ವರದಿ"

ಉತ್ತರ ಕರ್ನಾಟಕದ ಪ್ರತಿಷ್ಠಿತ ವಿದ್ಯಾ ಸಂಸ್ಥೆಗಳಲ್ಲಿ ಒಂದಾದ ಶ್ರೀ ಅನ್ನದಾನೇಶ್ವರ ವಿಜಯ ವಿದ್ಯಾ ಪ್ರಸಾರಕ ಸಮಿತಿಯು ಸ್ವಾತಂತ್ರ್ಯ ಪೂರ್ವದಲ್ಲಿ ಗ್ರಾಮೀಣ ಸಮುದಾಯದ ವಿದ್ಯಾರ್ಥಿಗಳಿಗೆ ಅನ್ನದಾಸೋಹದ ಜೊತೆಗೆ ಜ್ಞಾನ ದಾಸೋಹವನ್ನು ಹಾಲಕೆರೆ ಸಂಸ್ಥಾನ ಪೀಠದ ಪರಮಮೂಜ್ಯ ಶ್ರೀ ಅನ್ನದಾನ ಸ್ವಾಮಿಗಳು ಶೈಕ್ಷಣಿಕವಾಗಿ ಹಿಂದುಳಿದ ಪ್ರದೇಶದಲ್ಲಿ ಜ್ಯೋತಿಯನ್ನು ಬೆಳಗಿದವರು ನಂತರ ಈಗಿನ ಪೂಜ್ಯರಾದ ಡಾ ಅಭಿನವ ಅಕ್ಷರ ಅನ್ನದಾನ ಶ್ರೀಗಳ ಕೃಪೆಯಿಂದ ಇಂದು ಈ ಸಂಸ್ಥೆ ಬೆಳೆದು ಹೆಮ್ಮರವಾಗಿದೆ. ಅಸಂಖ್ಯಾತ ವಿದ್ಯಾರ್ಥಿಗಳು ತಮ್ಮ ಬಾಳನ್ನು ಬೆಳಕಾಗಿಸಿಕೊಂಡಿದ್ದಾರೆ. ಈ ಮಹಾನ್ ಸಂಸ್ಥೆಯ ಶ್ರೀ ಅನ್ನದಾನೇಶ್ವರ ಕಲಾ, ವಿಜ್ಞಾನ ವಾಣಿಜ್ಯ ಹಾಗೂ ಸ್ಥಾತಕೋತ್ತರ ಕೇಂದ್ರ ನರೇಗಲ್ಲ ಕಳೆದ ವರ್ಷವೇ ತನ್ನ "ಅಮೃತ ವರ್ಷಾಚರಣೆ ಸಂಭ್ರಮ" ಆಚರಿಸಿಕೊಂಡಿದೆ. ಕ್ರೀಡೆ ಕಲೆ ಸಾಹಿತ್ಯಕ ವಿಭಾಗದಲ್ಲಿ ತನ್ನದೇ ಆದ ವೈಶಿಷ್ಠ್ಯ ಹೊಂದಿದ ನಮ್ಮ ಕಾಲೇಜು 2018-19 ನೇ ಸಾಲಿನ ಕರ್ನಾಟಕ ವಿಜ್ಞಾನ ಹಾಗೂ ತಂತ್ರಜ್ಞಾನ ಪ್ರೋತ್ಸಾಹಕ ಸೊಸಾಯಟಿ ಕರ್ನಾಟಕ ಸರಕಾರ ಬೆಂಗಳೂರು ಹಾಗೂ ಧಾರವಾಡ ಪ್ರಾದೇಶಿಕ ವಿಜ್ಞಾನ ಕೇಂದ್ರ ಇವರುಗಳ ಸಂಯುಕ್ತ ಆಶ್ರಯದಲ್ಲಿ ಗದಗ ಜಿಲ್ಲಾ ಮಟ್ಟದ ವಿಜ್ಞಾನ ನಾಟಕ ಸ್ಪರ್ಧೆಯನ್ನು ನಮ್ಮ ಶ್ರೀ ಅನ್ನದಾನೇಶ್ವರ ಪದವಿ ಮಹಾವಿದ್ಯಾಲಯದಲ್ಲಿ ದಿನಾಂಕ : 1–2–2019 ರಂದು ಹಮ್ಮಿಕೊಳ್ಳಲಾಗಿತ್ತು.

ಜಿಲ್ಲೆಯ ವಿವಿಧ ಪದವಿ ಮಹಾವಿದ್ಯಾಲಯಗಳಿಂದ ಏಳು ನಾಟಕ ತಂಡಗಳು ಭಾಗವಹಿಸಿದ ಈ ಸ್ಪರ್ಧೆಯ ಉದ್ಘಾಟನಾ ಸಮಾರಂಭವು ಬೆಳಿಗ್ಗೆ 10–30 ಕ್ಕೆ ಮಹಾವಿದ್ಯಾಲಯದ ರಂಗಸಜ್ಜಿಕೆಯಲ್ಲಿ ನೇರವೇರಿತು. ಕಾಲೇಜು ಆಡಳಿತ ಮಂಡಳಿಯ ಚೇರಮನ್ನರಾದ ಶ್ರೀ ಸೋಮಣ್ಣ ಹರ್ಲಾಪೂರ ಅಧ್ಯಕ್ಷತೆಯನ್ನು ವಹಿಸಿದ್ದರು. ಇಲಕಲ್ಲದ

63

OTHERS NOTICE FULL SIZE 2018-19 (A4) COPY

ಹಿರಿಯ ರಂಗಕರ್ಮಿ ಶ್ರೀ ಮಹಾಂತೇಶ ಗಜೇಂದ್ರಗಡರವರು ಮುಖ್ಯ ಅತಿಥಿಗಳಾಗಿ ಆಗಮಿಸಿದ್ದರು. ಸಾಂಸ್ಕೃತಿಕ ವಿಭಾಗದ ಚೇರಮನ್ನ ಹಾಗೂ ಕಾರ್ಯಕ್ರಮ ಸಂಯೋಜಕರಾದ ಪ್ರೊ ಜಿ.ಜಿ.ಕೋಟಿಯವರು ಸ್ವಾಗತಿಸಿ ಪ್ರಾಸ್ತಾವಿಕ ಮಾತನಾಡಿದರು. ಪ್ರಾಚಾರ್ಯರಿಂದ ಪ್ರೊ ಎಸ್.ಜಿ.ಕೇಶಣ್ಣವರರವರು ಅತಿಥಿ ಮಹೋದಯರನ್ನು ಸಭೆಗೆ ಪರಿಚಯಿಸಿದರು. ನಾಟಕ ತಬಲಾ ವಾಧ್ಯ ನುಡಿಸುವದರ ಮೂಲಕ ನಾಟಕ ಸ್ಪರ್ಧೆಯ ಉದ್ಘಾಟನೆ ಚಾಲನೆ ನೀಡಿದ ಧಾರವಾಡದ ಪ್ರಾದೇಶಿಕ ವಿಜ್ಞಾನ ಕೇಂದ್ರದ ನಿರ್ದೇಶಕರಾದ ಕೆ.ಬಿ.ಗುಡಸಿಯವರು "ಆಧುನಿಕತೆಯ ಜಾಗತಿಕ ಡಾ ಸಂದರ್ಭದಲ್ಲಿ ಇತ್ತೀಚಿನ ಬೆಳವಣಿಗೆಗಳನ್ನು ಜನತೆಗೆ ಮುಟ್ಟಿಸುವದು ಸಾಕ್ಷರರಾದ ನಮ್ಮೆಲ್ಲರ ಜವಾಬ್ದಾರಿಯಾಗಿದೆ. ಈ ನಿಟ್ಟಿನಲ್ಲಿ ಸರಕಾರ ಹಾಕಿಕೊಂಡ ಡಿಜಿಟಲ್ ಇಂಡಿಯಾ ಹಾಗೂ "ಸ್ವಚ್ಚ ಭಾರತ ಅಭಿಯಾನ" ದಂತಹ ಅಂಶಗಳು ಸಮಾಜ ಹಾಗೂ ಜ್ಞಾನಮುಖಿಯಾಗಿ ತಲುಪಬೇಕಾಗಿದೆ. ಈ ಹಿನ್ನೆಲೆಯಲ್ಲಿ ಭಾಗವಹಿಸಿದ ಕಲಾ ತಂಡದ ಸದಸ್ಯರು ಇದನ್ನು ಸ್ಪರ್ಧೆಗಾಗಿ ಮಾತ್ರ ಮೀಸಲಿಡದೇ ಈ ಸಂದೇಶವನ್ನು ಗ್ರಾಮೀಣ ಜನತೆಗೆ ತಲುಪಿಸುವುದು ನಿಮ್ಮೆಲ್ಲರ ಕರ್ತವ್ಯವಾಗಬೇಕು" ಎಂದರು.

ಮುಖ್ಯ ಅತಿಥಿಗಳಾಗಿ ಆಗಮಿಸಿದ ಶ್ರೀ ಮಹಾಂತೇಶ ಗಜೇಂದ್ರಗಡ ಅವರು ವಿದ್ಯಾರ್ಥಿಗಳಲ್ಲಿ ಹುದುಗಿರುವ ಪ್ರತಿಭೆಗಳಿಗೆ ಇಂತಹ ವೇದಿಕೆಗಳು ಒಳ್ಳೆ ಅವಕಾಶವನ್ನು ಕಲ್ಪಿಸಿಕೊಡಲಾಗುತ್ತವೆ. ವಿದ್ಯಾರ್ಥಿಗಳು ಇದರ ಸದುಪಯೋಗಪಡಿಸಿಕೊಳ್ಳಬೆಕೆಂದರು. ಕಾರ್ಯಕ್ರಮದಲ್ಲಿ ಸಂಸ್ಥೆಯ ಆಡಳಿತಾಧಿಕಾರಿಗಳಾದ ಶ್ರೀ ಎಸ್.ಜಿ.ಹಿರೇಮಠ ಸಂಘದ ಗೌರವಾನ್ನಿತ ಹಿರಿಯರು, ಸ್ಪರ್ಧೆಯ ನಿರ್ಣಾಯಕರಾದ ಸದಸ್ಯ ನಗರದ ಶ್ರೀ ಆರ್.ಎನ್.ಕುಲಕರ್ಣಿ, ಶ್ರೀ ಎಂ.ಎಸ್.ಕುಲಕರ್ಣಿ ಹಾಗೂ ಶ್ರೀ ಮುರಳೀಧರ ಮಹಾವಿದ್ಯಾಲಯದ ಬೋಧಕ–ಬೋಧಕೇತರ ಸಂಕನೂರ ಸಿಬ್ಸಂದಿ ಹಾಗೂ ವಿದ್ಯಾರ್ಥಿ/ನಿಯರು ಮತ್ತು ಪತ್ರಿಕಾ ವರದಿಗಾರರು ಕಲಾ ತಂಡದ ಮ್ಯಾನೇಜರ, ಕಲಾವಿದರು ಉಪಸ್ಥಿತರಿದ್ದರು.

6

1

A la

ಭಾಗವಹಿಸಿದ ಕಲಾ ತಂಡವು ಅದ್ಭುತವಾದ **ಕಣಾಣಚಿತ** ಪ್ರದರ್ಶನವನ್ನು ಉತ್ಸಾಹ ಹಾಗೂ ಪರಿಣಾಮಕಾರಿಯಾಗಿ ನೀಡಿದರು. ಎಲ್ಲ ಕಲಾವಿದರಿಗೆ ಹಾಗೂ ಮ್ಯಾನೇಜರ ಹಾಗೂ ಅತಿಥಿಗಳಿಗೆ ಉಪಹಾರ, ಊಟದ ವ್ಯವಸ್ಥೆ ಯಾಡಲಾಗಿತ್ತು.

ಸಾಯಂಕಾಲ 6–30 ಕ್ಕೆ ನಾಟಕ ಸ್ಪರ್ಧೆಯ ಬಹುಮಾನ ವಿತರಣೆ ಹಾಗೂ ಸಮಾರೋಪ ಸಮಾರಂಭ ನಡೆಯಿತು. ಕಾಲೇಜು ಆಡಳಿತ ಮಂಡಳಿ ಸದಸ್ವರು ಶ್ರೀ ಬಸವರಾಜ ವೀರಾಪೂರ ಅಧ್ಯಕ್ಷತೆ ವಹಿಸಿದ್ದರು. ಗದಗ ಜೆ.ಟಿ.ಕಾಲೇಜಿನ ಪ್ರಾಧ್ಯಾಪಕರಾದ ಶ್ರೀಮತಿ ಅಕ್ಕಮಹಾದೇವಿ ಹಿರೇಮಠ ಅವರು ಮುಖ್ಯ ಅತಿಥಿಗಳಾಗಿ ಉಪಸ್ಥಿತರಿದ್ದರು. ಸ್ಪರ್ಧೆ ಫಲಿತಾಂಶವನ್ನು ಶ್ರೀ ಎಸ್.ಎಸ್.ಕಂಠಿ ನೀಡಿದರು. ಅತಿಥೇಯ ಶ್ರೀ ಅನ್ನದಾನೇಶ್ವರ ಪದವಿ ಕಾಲೇಜಿನ ನಾಟಕ ತಂಡ ಪ್ರಥಮ ಸ್ಥಾನ, ಗದುಗಿನ ಜೆ.ಟಿ.ಕಾಲೇಜು ದ್ವಿತೀಯ ಸ್ಥಾನ ಹಾಗೂ ರೋಣ ರಾಜೀವಗಾಂಧಿ ಬಿ.ಇ.ಡಿ ಕಾಲೇಜ, ತೃತೀಯ ಸ್ಥಾನವನ್ನು ಪಡೆದುಕೊಂಡರು. ಅತ್ಯುತ್ತಮ ನಟನಾಗಿ ಜೆ.ಟಿ.ಕಾಲೇಜಿನ ಮಹಾಂತೇಶ ಮಡ್ಡಿ, ಆತ್ಯುತ್ತಮ ನಟಿಯಾಗಿ ಗದುಗಿನ ಜೆ.ಟಿ.ಕಾಲೇಜಿನ ಕು ಸೃಷ್ಠಿ ನರಗುಂದ ಪ್ರಶಸ್ತಿಗೆ ಭಾಜನರಾದರು. ಅತ್ಯುತ್ತಮ ನಾಟಕ ಕಥೆ ಬಹುಮಾನ ಎಸ್.ಎ.ಕಾಲೇಜಿನ ಪ್ರೊ ಜಿ.ಜಿ.ಕೋಟಿ ಹಾಗೂ ಅತ್ಯುತ್ತಮ ನಿರ್ದೇಶಕ ಬಹುಮಾನವನ್ನು ಎಸ್.ಎ.ಕಾಲೇಜಿನ ಡಾ ಸಂದೀಪಕುಮಾರ ಕೆ ವ್ಯವಸ್ಥಿತವಾದ ಸಂಘಟನೆಗೆ ಅತಿಥಿಗಳಾದ ಶೀಮತಿ ಇವರು ಪಡೆದುಕೊಂಡರು. \_ಕೃತಜ್ಞತೆ ಸಲ್ಲಿಸಿದರು. ಡಾ ಎಂ.ಆರ್.ಶಿವರಾಮ ಕೊನೆಗೆ ಹಿರೇಮಠರವರು ಸಂಸ್ಥೆಗೆ